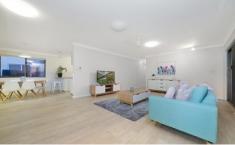

Boasting a clever floor plan, the home provides three spacious bedrooms featuring air-conditioning, built in robes and ceiling fans. Stylish vinyl planking has been installed over the years to give the home a contemporary appeal. The kitchen is very practical and large in size and is positioned right next to the dining space. The large living area is tucked away from the kitchen.