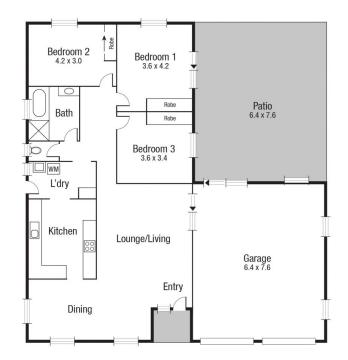

Boasting a clever floor plan, the home provides three spacious bedrooms featuring air-conditioning, built in robes and ceiling fans. Stylish vinyl planking has been installed over the years to give the home a contemporary appeal. The kitchen is very practical and large in size and is positioned right next to the dining space. The large living area is tucked away from the kitchen.

TOTAL AREA: 215.4 sq.m

Scale in metres. Indicative only. Dimensions are approximate. All information contained herein is gathered from sources we believe to be reliable. However we cannot guarantee its accuracy and interested persons should rely on their own enquiries.