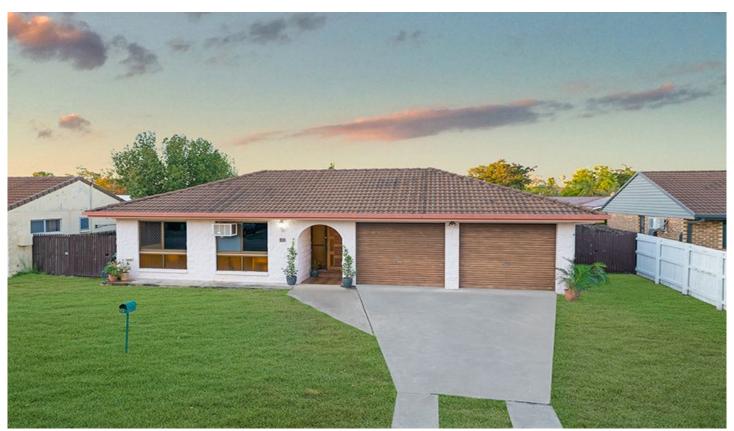

## 12 Melaleuca Street ANNANDALE QLD

Are you looking to make an entrance into the property market with an affordable first home in a great location? Or looking for a set and forget blue chip investment only minutes to the hospital and university? Whatever your property needs, this appealing property sitting proudly on a well maintained 650 sqm block is an opportunity that can't be missed.

Boasting a clever floor plan, the home provides three spacious bedrooms featuring air-conditioning, built in robes and ceiling fans. Stylish vinyl planking has been installed over the years to give the home a contemporary appeal. The kitchen is very practical and large in size and is positioned right next to the dining space. The large living area is tucked away from the kitchen.

## 3 🚐 1 🔓 2 🗬

Land Size: 650 sqm

View: https://www.kingsberry.com.au/sale/qld/tow

nsville-district/annandale/residential/house/6

019312

Adrian Raiteri 07 4772 2022 0427 673 612

adrian.raiteri@tsvharcourts.com.au