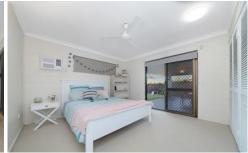

Boasting a clever floor plan, the home provides three spacious bedrooms featuring air-conditioning, built in robes and ceiling fans. Stylish vinyl planking has been installed over the years to give the home a contemporary appeal. The kitchen is very practical and large in size and is positioned right next to the dining space. The large living area is tucked away from the kitchen.