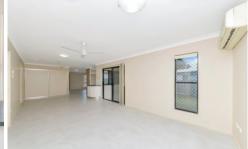

## Property features:

- Spacious kitchen with electric cooking, and ample bench and cupboard space.
- Open plan living and dining area featuring split system air-conditioning and tiled flooring.
- Lounge room also features split system air-conditioning and tiled flooring.