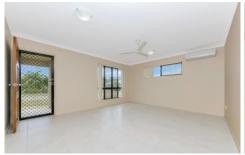

## Property features:

- Spacious kitchen with electric cooking, and ample bench and cupboard space.
- Open plan living and dining area featuring split system air-conditioning and tiled flooring.
- Lounge room also features split system air-conditioning and tiled flooring.