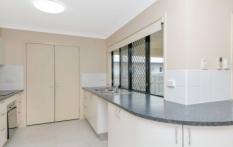

## Property features:

- Spacious kitchen with electric cooking, and ample bench and cupboard space.
- Open plan living and dining area featuring split system air-conditioning and tiled flooring.
- Lounge room also features split system air-conditioning and tiled flooring.