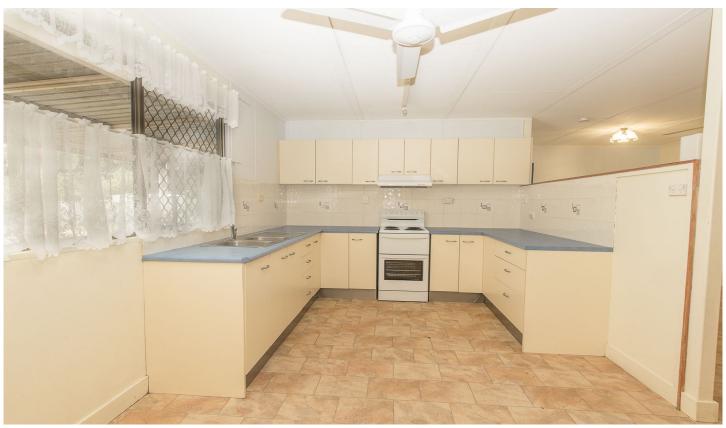

## 16 Deloraine Street THURINGOWA CENTRAL QLD

If you would like a house with a shed at a fantastic price then this is the home for you. Situated in the heart of Thuringowa Central and only minutes from the Willow's Shopping Centre. This home offers four bedroom's with the main having an ensuite and walk-in robe. The kitchen has plenty of storage, a range hood and double sink. Add to this a full length veranda front and also the back. You have easy access to the single bay shed down the side of the house. At this price it won't last on the market for long so get in quick.