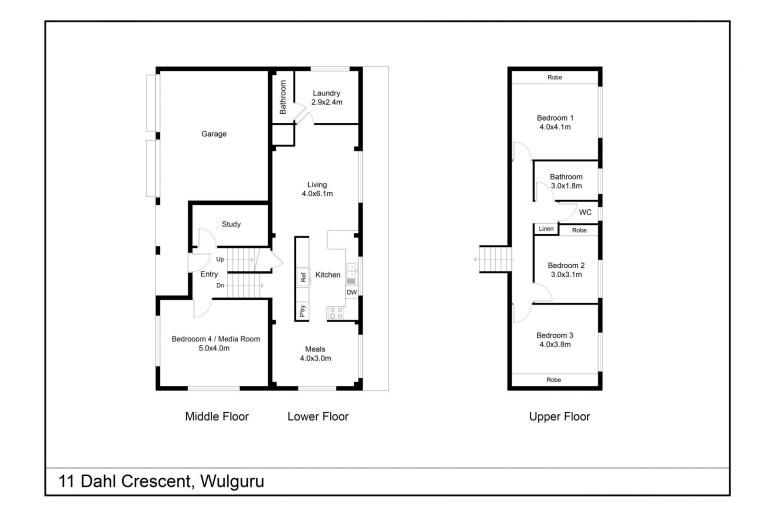

On offer are three bedrooms and a study, two bathrooms, a multiple use 4th bedroom or media room all spread throughout the multi-storey floorplan with views. The entry level offers the expansive media room which can be utilised as a 4th bedroom. Opposite is a conveniently placed study and there is also lockup accommodation for two cars.

Stairs lead upwards to the top floor which boasts three bedrooms designed to enjoy both the breezes and views over Townsville. The bathroom here features a shower and separate bathtub for younger families.