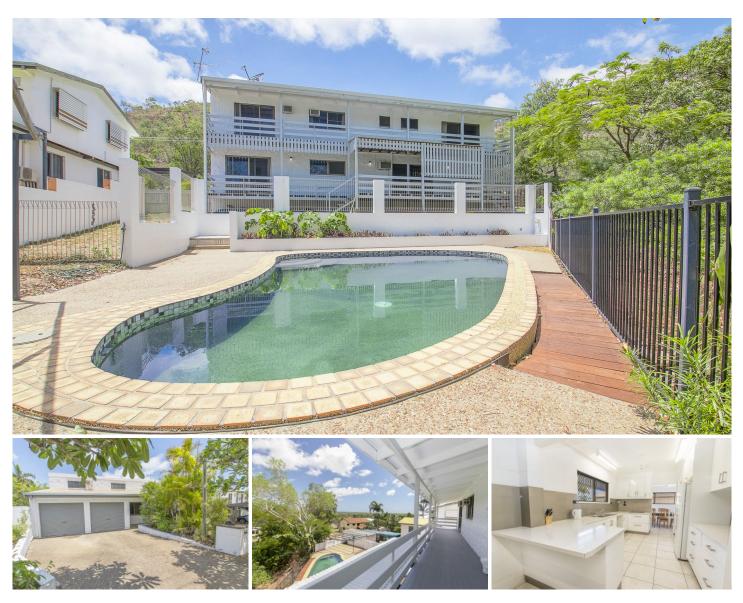

## 11 Dahl Crescent WULGURU QLD

Solid-built, spacious and functional, this great family home is situated on an elevated 1,027m2 block in the hills of Wulguru. There is so much to love about this home from the beautiful cathedral ceilings, swimming pool to the cool breezes and the twinkling lights at night.

On offer are three bedrooms and a study, two bathrooms, a multiple use 4th bedroom or media room all spread throughout the multi-storey floorplan with views. The entry level offers the expansive media room which can be utilised as a 4th bedroom. Opposite is a conveniently placed study and there is also lockup accommodation for two cars.

Stairs lead upwards to the top floor which boasts three bedrooms designed to enjoy both the breezes and views over Townsville. The bathroom here features a shower and separate bathtub for younger families.