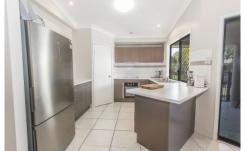

Features include but are not limited to the following;

- 3 Bedrooms all with built in mirrored robes, great carpet and split systems
- Good sized lounge are left of the entrance hall with window nook through to the kitchen
- Decent sized functional kitchen in modern tones, massive