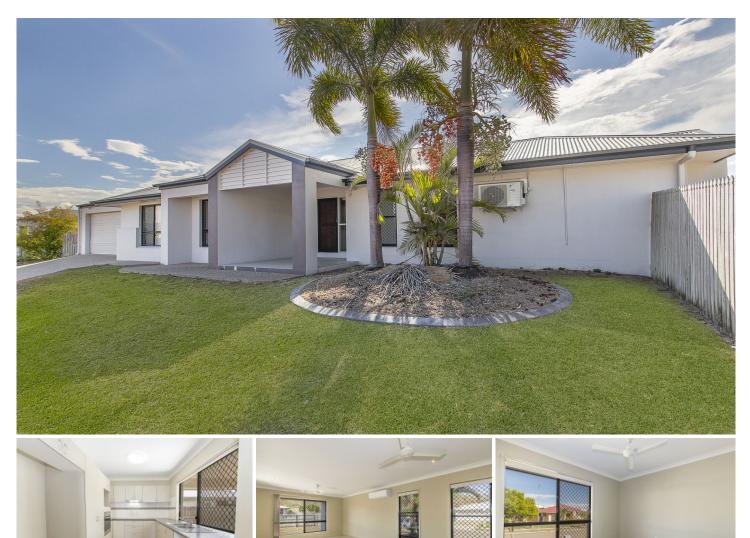

## 2 Ulysses Drive MOUNT LOUISA QLD

\*\*BOOK AN INSPECTION TIME ONLINE - SEE DETAILS BELOW\*\*

Tucked away in Greenview estate lies this lovely home, featuring a generous low maintenance yard, modern features and four well sized bedrooms. Situated on a corner block in Mount Louisa, conveniently located down the road from parklands and only a short drive to convenience stores and Domain Central.

## Property features:

- Modern kitchen features electric cooking and ample bench and cupboard space.

- Open plan living and dining area with split system air-conditioning and tiled flooring.

- Main bedroom features split system air-conditioning, tiled flooring, two built in wardrobes and an ensuite.