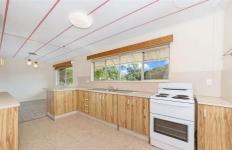

Three carpeted bedrooms with A/C to two bedrooms with extra bedroom downstairs which can be used as a rumpus room or study.

Fully enclosed underneath.

Ceiling fans throughout.

Fly screens.

Front veranda.