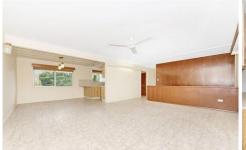

Three carpeted bedrooms with A/C to two bedrooms with extra bedroom downstairs which can be used as a rumpus room or study.

Fully enclosed underneath.

Ceiling fans throughout.

Fly screens.

Front veranda.