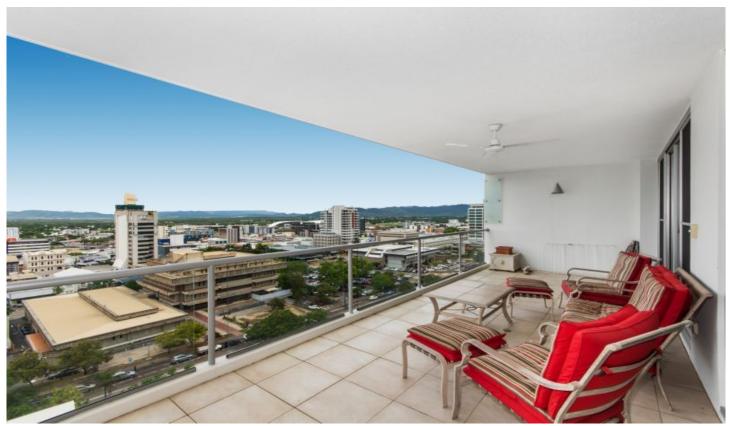

## **SOLD**

Nestled into the side of Stanton Hill capturing the sprawling views and cool breezes, this modern, opulent apartment with elevator access is a must inspect.

The impressive and tasteful open plan layout has a great sense of flow from the moment you walk in the front door ensuring the views can be enjoyed from throughout the home. The stylish kitchen boasts stone bench tops, abundance of storage and quality fixtures. Each of the three bedrooms are a great size with the ensuited master having direct access to the balcony.

This contemporary, high-quality complex was built by Lancini and is ideally located between the CBD and The Strand. It offers a resort style pool with views, two secure

3 📭 2 🚰 2 🖨

Price : \$ 530,000 Building Size : 143 sqm