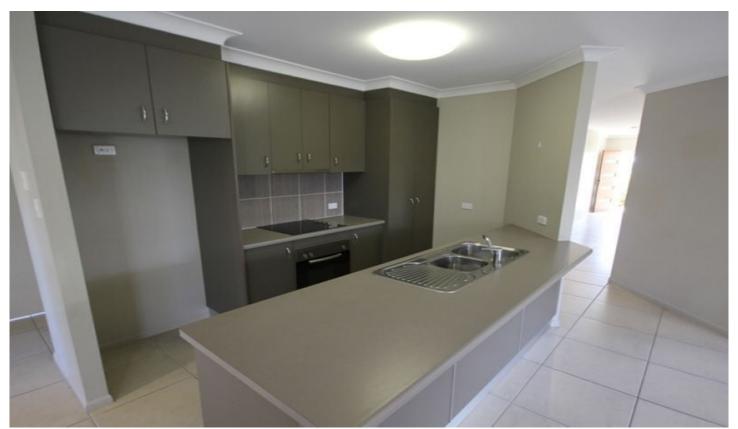

- Main bedroom features walk in robe and ensuite
- Second and third bedroom both have built in cupboards
- Main bathroom features separate bath and shower
- Kitchen features ample cupboard space over looks dining area, dishwasher space only.
- 2x Separate living areas with split system air-con, ceiling fans and security screens.
- Internal laundry
- Double remote garage.
- Rear patio with ceiling fan.
- Large fully fenced yard with irrigation