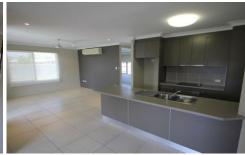

- Main bedroom features walk in robe and ensuite
- Second and third bedroom both have built in cupboards
- Main bathroom features separate bath and shower
- Kitchen features ample cupboard space over looks dining area, dishwasher space only.
- 2x Separate living areas with split system air-con, ceiling fans and security screens.
- Internal laundry
- Double remote garage.
- Rear patio with ceiling fan.
- Large fully fenced yard with irrigation