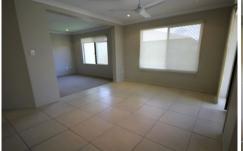

- Main bedroom features walk in robe and ensuite
- Second and third bedroom both have built in cupboards
- Main bathroom features separate bath and shower
- Kitchen features ample cupboard space over looks dining area, dishwasher space only.
- 2x Separate living areas with split system air-con, ceiling fans and security screens.
- Internal laundry
- Double remote garage.
- Rear patio with ceiling fan.
- Large fully fenced yard with irrigation