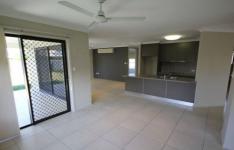

- Main bedroom features walk in robe and ensuite
- Second and third bedroom both have built in cupboards
- Main bathroom features separate bath and shower
- Kitchen features ample cupboard space over looks dining area, dishwasher space only.
- 2x Separate living areas with split system air-con, ceiling fans and security screens.
- Internal laundry
- Double remote garage.
- Rear patio with ceiling fan.
- Large fully fenced yard with irrigation