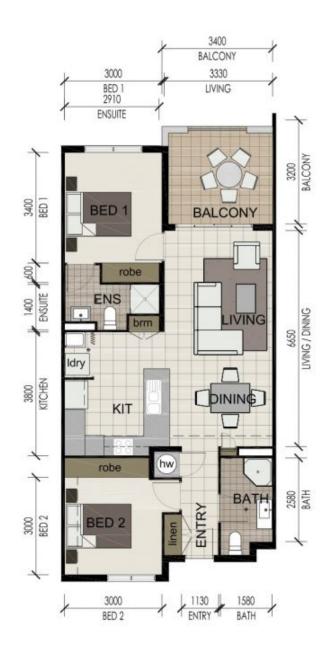

## UNIT D. 2 BEDROOM.

#### **DESIGN FEATURES**

2 BEDROOMS

2 BATHROOMS

OPEN PLAN

DESIGNER FINISHES

ALFRESCO LIVING

#### AREA

UNIT AREA 77m<sup>2</sup>

BALCONY 10m<sup>2</sup>

TOTAL 87m<sup>2</sup>

#### ADDITIONAL SPACE

UNITS 4102, 4105, 5102, 5103, 5104, 5106, 5107, 6102, 6103, 6104, 6107, 6108, 6109, 7102, 7103, 8102, 8103, 8104, 8105, 9102, 9103, 9104, 9105, 10102, 10103, 10106, 10107

HAVE AN ADDITIONAL 5m<sup>2</sup>
OF TERRACE SPACE