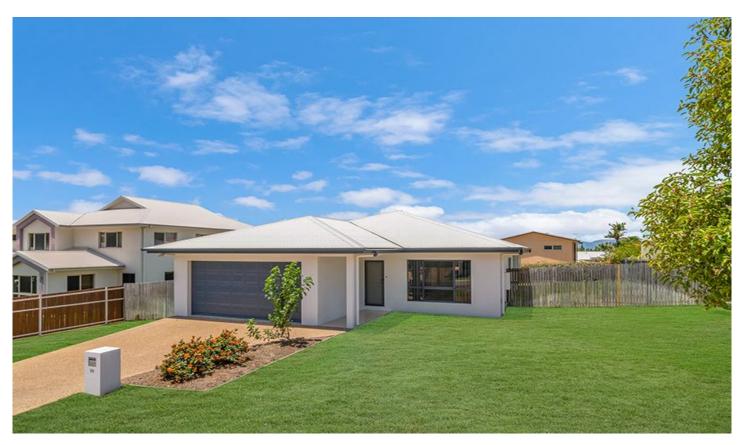

## 23 Monte Visto Court MOUNT LOUISA QLD

23 Monte Visto Court - Sold off the database before hitting the market.

## **Property Features:**

- Four spacious airconditioned bedrooms featuring split system air conditioning and built in wardrobes
- Master features a spacious ensuite with large walk in shower
- Separate lounge and formal dining area
- Nice kitchen with large pantry and plenty of storage
- Internal Laundry
- Double car accommodation
- Large 770sqm elevated fully fenced block

4 连 2 🗲 2 🖨

**Price** : \$ 413,000 **Land Size** : 770 sqm

View: https://www.kingsberry.com.au/sale/qld/tow

nsville-district/mount-louisa/residential/hous

e/6141977

Adrian Raiteri 07 4772 2022 0427 673 612