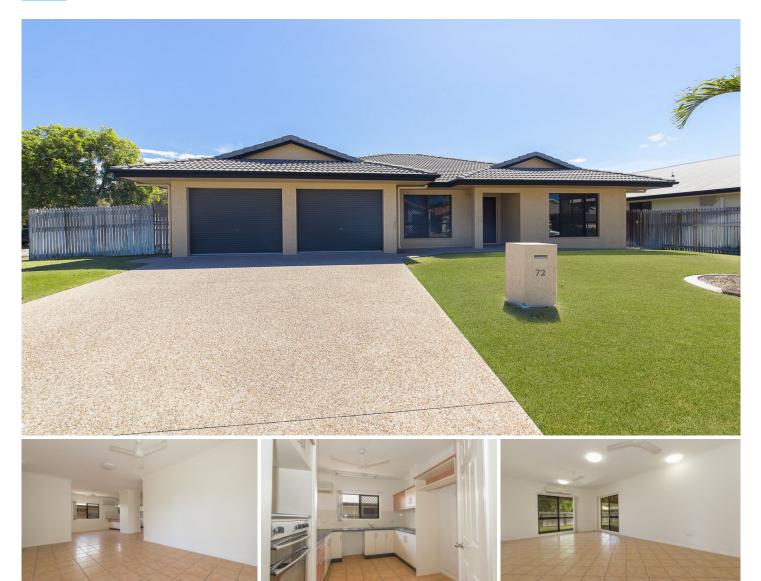

## 72 Estuary Parade DOUGLAS QLD

This very large family home is minutes to major shopping, Taverns, Schools, James Cook University, The Townsville Hospital and Army Barracks.

Five bedrooms, four with built in wardrobes. Main bedroom with ensuite. Split air conditioning throughout. Security screens & ceiling fans. Two huge living rooms. Kitchen with dining area adjacent. Separate toilet. Large internal laundry. Secure two car garage. Fenced yard with side access. Alfresco patio. Generous size garden shed. Easy to maintain yard with irrigation.