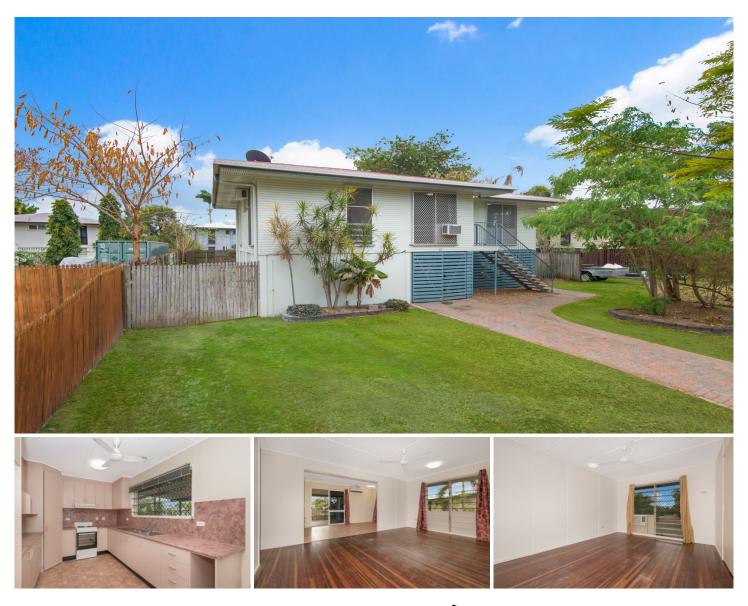

## 27 Cuthbert Crescent VINCENT QLD

\*\*BOOK AN INSPECTION TIME ONLINE - SEE DETAILS **BELOW\*\*** 

Located in central location with just a short walk to Woolworths, schools and transport, this property won't be on the market for long at this price. Recently updated with painting throughout, updated bathroom and re oiling of the large back deck, it's just waiting for you to move in. Timber Floorboards throughout which means easy maintenance, separate lounge and dining areas, additional storeroom and another toilet downstairs. Large rear back yard for the kids and pets to play safety. This property is a must to inspect.

Features Include: Fully Air conditioning throughout Built in robes to all rooms'

3 🍋 1 🚔 1 🚘

Ben Kingsberry Emma Minelli 0411 801 503 ben.kingsberry@tsvharcourts.com.au emma.minelli@tsvharcourts.com.au

07 4772 2022 0438 792 652