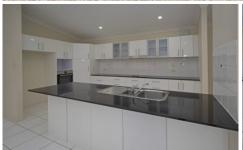

Impressive from the curb, the raised portico draws your attention whilst the rock fringed garden softens the look and melds the home into the landscape.

Inside the home is well proportioned and spreads out around the central tiled living area. Eye catching black stone benchtops are complemented by a profusion of cupboards and drawers. The room feels grand with elevated ceilings and glass doors which spills out onto the tiled patio beyond.