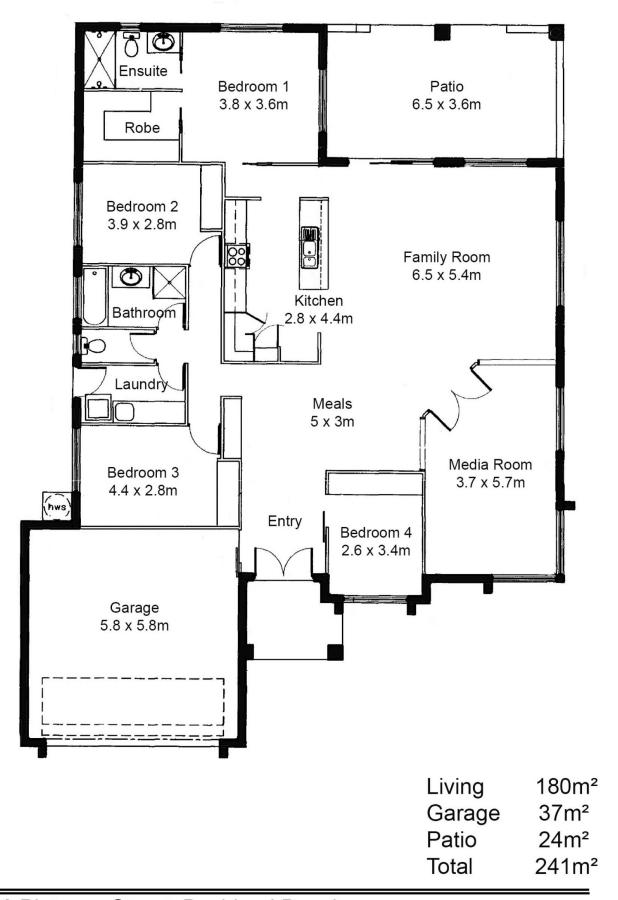

Impressive from the curb, the raised portico draws your attention whilst the rock fringed garden softens the look and melds the home into the landscape.

Inside the home is well proportioned and spreads out around the central tiled living area. Eye catching black stone benchtops are complemented by a profusion of cupboards and drawers. The room feels grand with elevated ceilings and glass doors which spills out onto the tiled patio beyond.

Double doors from the living area open into the media room

4 🗀 2 📛 2 👄

**Price** : \$ 380,000 **Land Size** : 849 sqm

View : https://www.kingsberry.com.au/sale/qld/tow nsville-district/bushland-beach/residential/ho