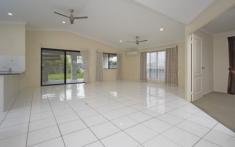

Impressive from the curb, the raised portico draws your attention whilst the rock fringed garden softens the look and melds the home into the landscape.

Inside the home is well proportioned and spreads out around the central tiled living area. Eye catching black stone benchtops are complemented by a profusion of cupboards and drawers. The room feels grand with elevated ceilings and glass doors which spills out onto the tiled patio beyond.

Double doors from the living area open into the media room

4 🗀 2 📛 2 👄

**Price** : \$ 380,000 **Land Size** : 849 sqm

View : https://www.kingsberry.com.au/sale/qld/tow nsville-district/bushland-beach/residential/ho