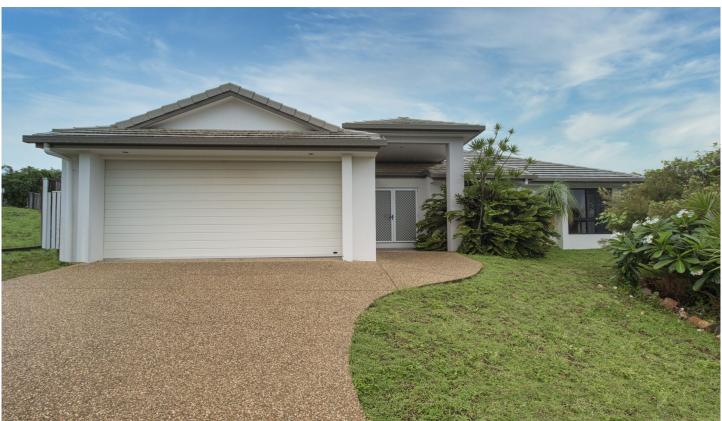

Impressive from the curb, the raised portico draws your attention whilst the rock fringed garden softens the look and melds the home into the landscape.

Inside the home is well proportioned and spreads out around the central tiled living area. Eye catching black stone benchtops are complemented by a profusion of cupboards and drawers. The room feels grand with elevated ceilings and glass doors which spills out onto the tiled patio beyond.