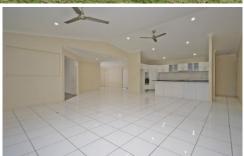

Impressive from the curb, the raised portico draws your attention whilst the rock fringed garden softens the look and melds the home into the landscape.

Inside the home is well proportioned and spreads out around the central tiled living area. Eye catching black stone benchtops are complemented by a profusion of cupboards and drawers. The room feels grand with elevated ceilings and glass doors which spills out onto the tiled patio beyond.

Double doors from the living area open into the media room

4 🗀 2 📛 2 👄

**Price** : \$ 380,000 **Land Size** : 849 sqm

View : https://www.kingsberry.com.au/sale/qld/tow nsville-district/bushland-beach/residential/ho