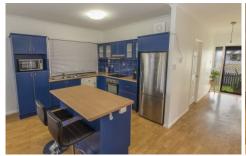

## 15 Althea Court KIRWAN QLD

This is a great cottage style home at the end of a very quiet court. The interior has been fully repainted and is in a very good condition ready for you to move right in. The kitchen is centrally located and has a brand new oven and hotplates. The lounge and dining rooms are a generous size. In the main bedroom there's a walk through robe to the two way bathroom. The internal laundry has plenty of storage. Outside there's a front patio and a rear veranda as well a a single carport. The back yard has been re-turfed and has a underground timed irrigation system with a lawn locker. If you are looking for a low maintenance home then this one is for you.