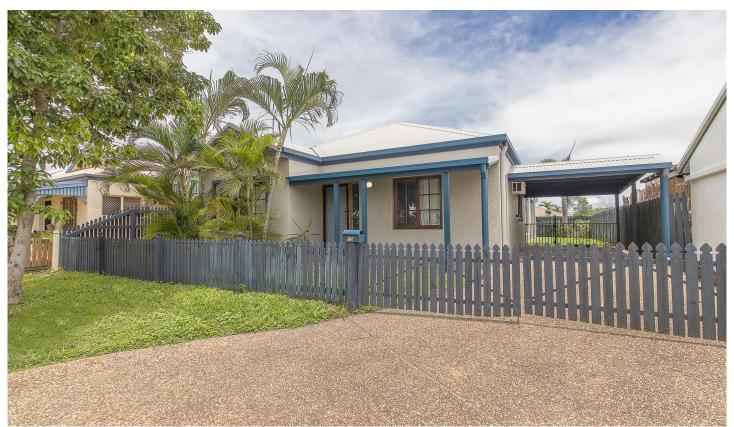

## 15 Althea Court KIRWAN QLD

This is a great cottage style home at the end of a very quiet court. The interior has been fully repainted and is in a very good condition ready for you to move right in. The kitchen is centrally located and has a brand new oven and hotplates. The lounge and dining rooms are a generous size. In the main bedroom there's a walk through robe to the two way bathroom. The internal laundry has plenty of storage. Outside there's a front patio and a rear veranda as well a a single carport. The back yard has been re-turfed and has a underground timed irrigation system with a lawn locker. If you are looking for a low maintenance home then this one is for you.