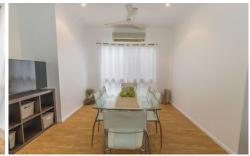

## 15 Althea Court KIRWAN QLD

This is a great cottage style home at the end of a very quiet court. The interior has been fully repainted and is in a very good condition ready for you to move right in. The kitchen is centrally located and has a brand new oven and hotplates. The lounge and dining rooms are a generous size. In the main bedroom there's a walk through robe to the two way bathroom. The internal laundry has plenty of storage. Outside there's a front patio and a rear veranda as well a a single carport. The back yard has been re-turfed and has a underground timed irrigation system with a lawn locker. If you are looking for a low maintenance home then this one is for you.