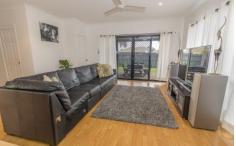

## 15 Althea Court KIRWAN QLD

This is a great cottage style home at the end of a very quiet court. The interior has been fully repainted and is in a very good condition ready for you to move right in. The kitchen is centrally located and has a brand new oven and hotplates. The lounge and dining rooms are a generous size. In the main bedroom there's a walk through robe to the two way bathroom. The internal laundry has plenty of storage. Outside there's a front patio and a rear veranda as well a a single carport. The back yard has been re-turfed and has a underground timed irrigation system with a lawn locker. If you are looking for a low maintenance home then this one is for you.