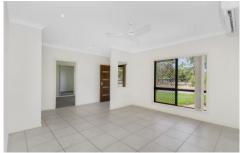

## Property features:

- Spacious kitchen features electric cooking and ample bench and cupboard space.
- Open plan dining and living with split system air-conditioning and tiled flooring.
- Lounge room or second living area featuring split system air-conditioning and tiled flooring.
- Main bedroom features carpeted flooring, split system