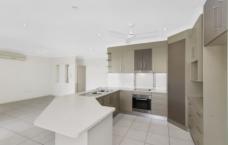

## Property features:

- Spacious kitchen features electric cooking and ample bench and cupboard space.
- Open plan dining and living with split system air-conditioning and tiled flooring.
- Lounge room or second living area featuring split system air-conditioning and tiled flooring.
- Main bedroom features carpeted flooring, split system