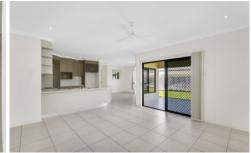

## Property features:

- Spacious kitchen features electric cooking and ample bench and cupboard space.
- Open plan dining and living with split system air-conditioning and tiled flooring.
- Lounge room or second living area featuring split system air-conditioning and tiled flooring.
- Main bedroom features carpeted flooring, split system