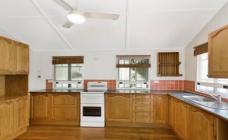

- 2 bedrooms.
- Polished timber flooring throughout the property.
- Large open plan living area with ample natural lighting.
- Air conditioning and ceiling fans throughout.
- Covered car port inside the gated fence.
- Expansive backyard.