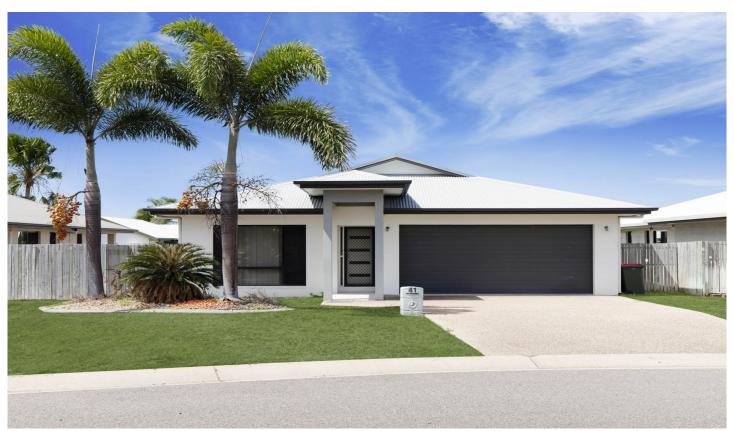

## 41 Tahlia Circuit MOUNT LOUISA QLD

This stunning 3 Bedroom home is an ideal property for those looking to purchase their first home or the smart investor who wants to add a stunner to their portfolio!

Situated on a 451m2 block on Tahlia Circuit, this stunning home will have you fall in love with it from the first step through the front door. The large master bedroom is located at the front of the home, featuring a beautiful ensuite and a walk-in robe. Further down the hall, you will be greeted by the spacious open plan living and dining area along with the large, practical kitchen which is equipped with modern appliances.

3 🕮 2 🚰 2 🗬

**Price** : \$ 345,000 **Land Size** : 451 sqm

View: https://www.kingsberry.com.au/sale/qld/tow

nsville-district/mount-louisa/residential/hous

e/6231363

Jayden Evans 07 4772 2022 0477 543 617

jayden.evans@tsvharcourts.com.au