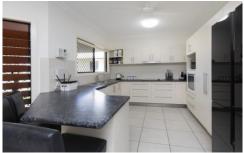

Situated on a 451m2 block on Tahlia Circuit, this stunning home will have you fall in love with it from the first step through the front door. The large master bedroom is located at the front of the home, featuring a beautiful ensuite and a walk-in robe. Further down the hall, you will be greeted by the spacious open plan living and dining area along with the large, practical kitchen which is equipped with modern appliances.