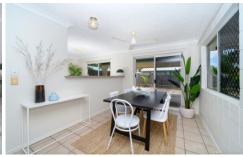

- 2 air-conditioned bedrooms with built-in wardrobes
- Open plan lounge/dining area
- Modern kitchen with pantry & electric stove
- Air-conditioned and security screened
- Fully fenced yard with double gate entry ideal for pets
- Plenty of open space across the cul de sac
- Views of Castle Hill