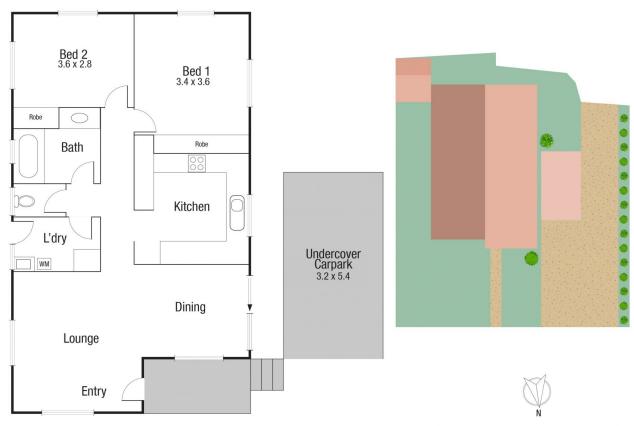

## 1/7 Tuffley Street WEST END QLD

This 2 bedroom house with carport and garden shed is on a 345sqm group title block in the cul de sac end of Tuffley Street. Freshly painted inside and out, it is only minutes to the CBD, The Strand, parks, the Garbutt, and Castletown Shopping Centres. There are no body corporate charges.

- 2 air-conditioned bedrooms with built-in wardrobes
- Open plan lounge/dining area
- Modern kitchen with pantry & electric stove
- Air-conditioned and security screened
- Fully fenced yard with double gate entry ideal for pets
- Plenty of open space across the cul de sac
- Views of Castle Hill

malcolm.thomson@tsvharcourts.com.au

TOTAL AREA: 81.2 sq.m

Scale in metres. Indicative only. Dimensions are approximate. All information contained herein is gathered from sources we believe to be reliable. However we cannot guarantee its accuracy and interested persons should rely on their own enquiries.