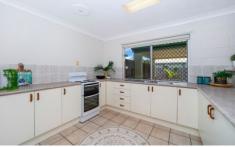

- 2 air-conditioned bedrooms with built-in wardrobes
- Open plan lounge/dining area
- Modern kitchen with pantry & electric stove
- Air-conditioned and security screened
- Fully fenced yard with double gate entry ideal for pets
- Plenty of open space across the cul de sac
- Views of Castle Hill