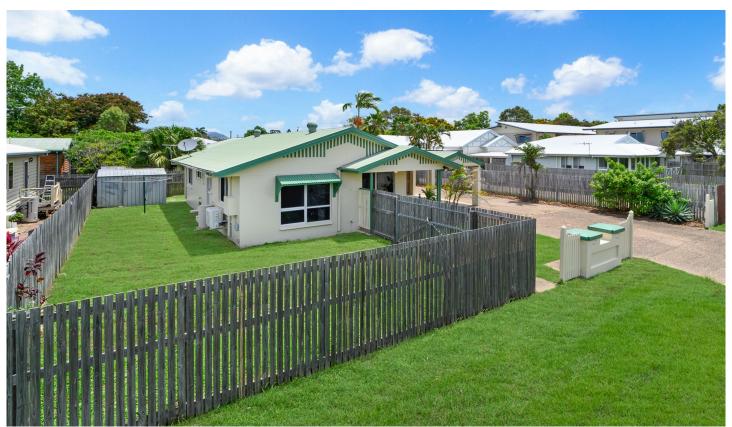

## 1/7 Tuffley Street WEST END QLD

This 2 bedroom house with carport and garden shed is on a 345sqm group title block in the cul de sac end of Tuffley Street. Freshly painted inside and out, it is only minutes to the CBD, The Strand, parks, the Garbutt, and Castletown Shopping Centres. There are no body corporate charges.

- 2 air-conditioned bedrooms with built-in wardrobes
- Open plan lounge/dining area
- Modern kitchen with pantry & electric stove
- Air-conditioned and security screened
- Fully fenced yard with double gate entry ideal for pets
- Plenty of open space across the cul de sac
- Views of Castle Hill