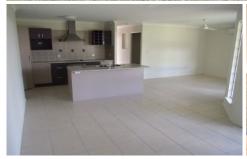

- Four good size bedrooms all with built ins
- Spacious kitchen with accommodating cupboard storage
- Separate living and dining areas
- Air-conditioned throughout
- Tiled floors to living arears
- Double side gate access to get you to the BIG SHED
- Beautiful gardens to the front of the house
- Fully fenced back yard