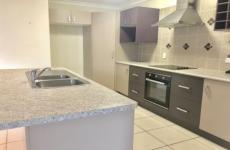

- Four good size bedrooms all with built ins
- Spacious kitchen with accommodating cupboard storage
- Separate living and dining areas
- Air-conditioned throughout
- Tiled floors to living arears
- Double side gate access to get you to the BIG SHED
- Beautiful gardens to the front of the house
- Fully fenced back yard