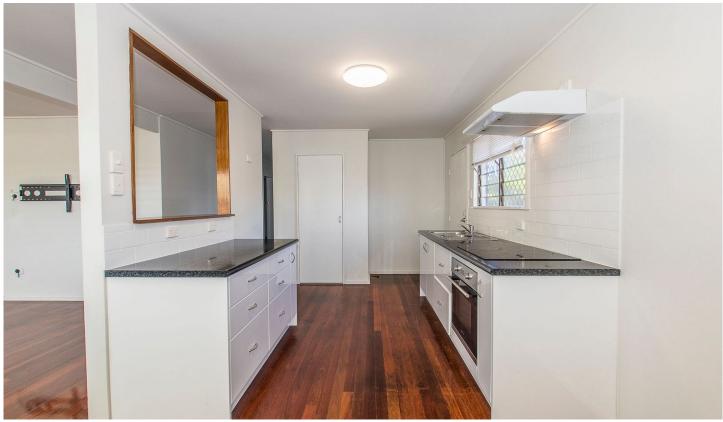

This beautiful homes boasts the following features -

- High set to capture the beautiful bay breezes
- Polished timber floors throughout
- 3 good size bedrooms with ceiling fans, Air Conditioning and built in wardrobes to two and
- Well appointed modern kitchen will all the mod cons, dishwasher, stainless steel appliances
- Large modern bathroom upstairs and one downstairs included with the laundry