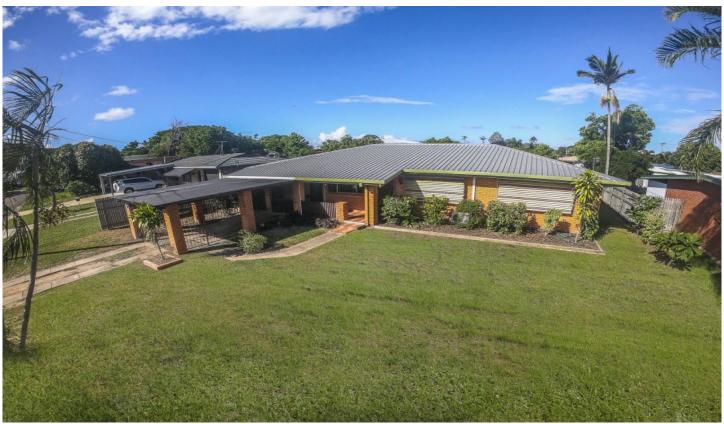

## 16 Marsh Street HEATLEY QLD

This lovely home positioned in a central location in Heatley, perfect for first home buyers or for the astute investor.

## **Features**

- \*Three generous sized bedrooms all with air conditioning
- \*Positioned on a 607m2 allotment, which is also fully fenced
- \*Garden shed, to keep all those tools housed
- \*Secure outdoor entertaining ideal for all year alfresco
- \*Two large bathrooms, one with a bathtub
- \*Two toilets
- \*An extra large room which could easily be a fourth bedroom or additional living area
- \*All carpeted areas are in very good condition
- \*Separate living and dining
- \*Secure single lock up car accommodation