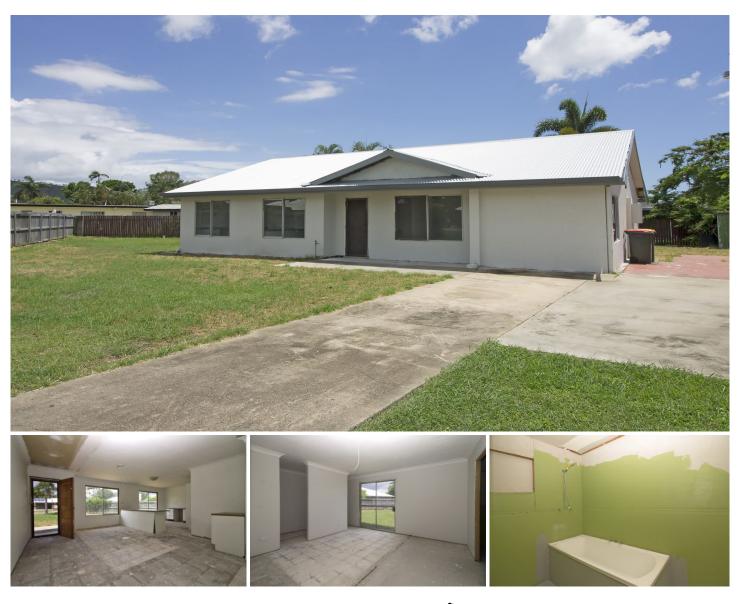

## 8 Winbirra Court KIRWAN QLD

Located at the end of a court and midway through an extension/renovation this very large home now boasts 6 bedrooms each with its own walk-in robe, a large central open plan living area and two bathrooms under construction.

A new roof has been installed and the exterior of the home rendered. It's a blank canvas internally whilst still at the stage where you may re-work the layout to suit your needs.

Bring your ideas, a notebook, pencil and a tape measure and be inspired.