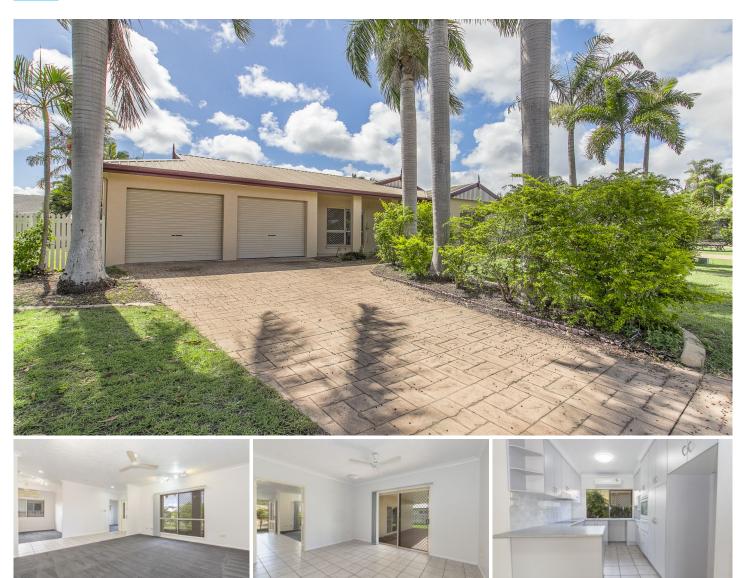

## 7 Woodhouse Court ANNANDALE QLD

\*\*BOOK AN INSPECTION TIME ONLINE - SEE DETAILS BELOW\*\*

This lovely family home in Annandale boasts four bedrooms and a number of spacious living areas. Situated walking distance from Annandale Central Shopping Centre and only a short drive to multiple Primary and Secondary schools, parks and more.

## Property features:

- Kitchen features electric cooking, ample bench and cupboard space and split system air-conditioning.

- Dining room adjacent kitchen with tiled flooring.

- Spacious lounge and living areas with carpeted flooring and shared split system air-conditioning.

- Main bedroom features walk in wardrobe, ensuite with wide vanity space, carpeted flooring and split system

View : https://www.kingsberry.com.au/lease/qld/townsvill e-district/annandale/residential/house/6281376