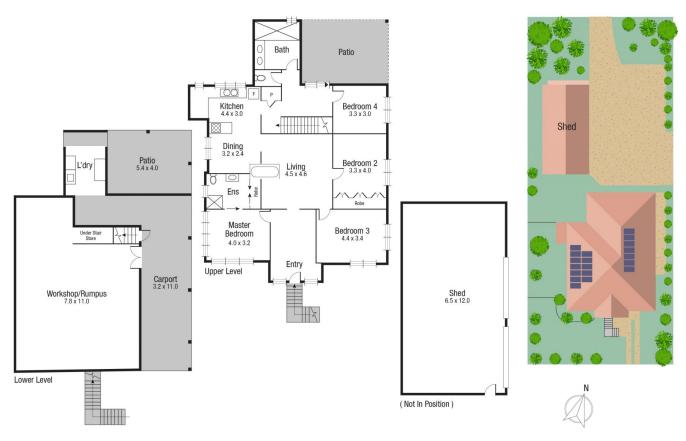

## 2 Fifth Street RAILWAY ESTATE QLD

This fully renovated property is a rare gem with plenty to offer - meticulous renovation, big shed and huge block with amazing access!

This beautifully renovated character home boasts a very practical layout, split system airconditioning and a great sense of light and space. The kitchen, living and dining rooms flow seamlessly for ease of living. Each of the four bedrooms are generously sized with the master enjoying the convenience of a stunning ensuite. The remaining bedrooms are serviced by the modern main bathroom. The updated kitchen perfectly incorporates the original character of the home while providing plenty of bench and storage space and quality appliances. The rear deck is where you will want to spend most of your time enjoying the year round breezes and entertaining friends and family. Downstairs is a great, secure and versatile space where

4 🕮 2 🟪 5 🖨

**Building Size**: 280 sqm **Land Size**: 1012 sqm

View : https://ww

: https://www.kingsberry.com.au/sale/qld/t ownsville-district/railway-estate/residenti

al/house/6287156

Ben Kingsberry 07 4772 2022 0438 792 652

TOTAL AREA: 279.8 sq.m