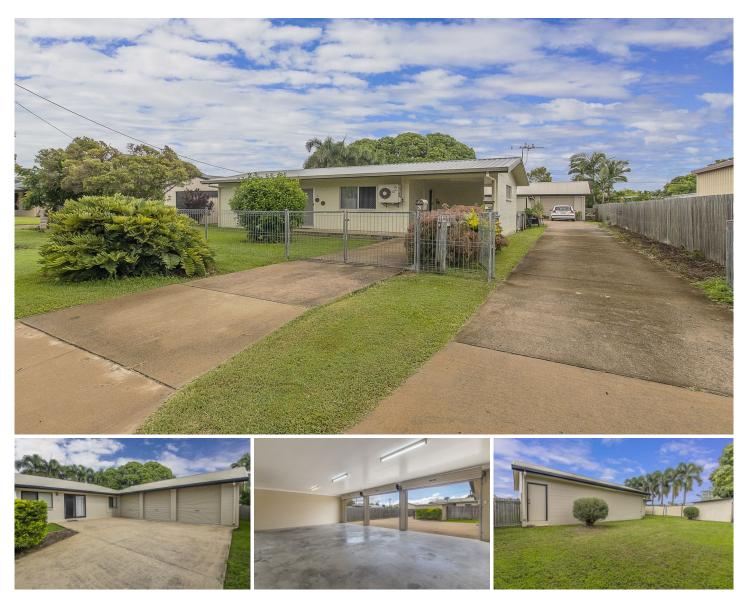

## 3 Violet Crescent RASMUSSEN QLD

Would you like \$700 - \$720 per week return on your money? If you are looking for the perfect investment then this is it.

Offering a great return on your investment this property has two houses on the one block. With no body corporate and only one set of rates and low insurance your return is maximized. Both houses have good sized seperate yards and storage sheds. The rear house is a 4 bed, 2 bath and 3 garage and has just been leased for 12 months for \$420 per week. The front house is a 2 bed 1 bath and 1 carport and has a rental appraisal of \$280 - \$300 per week. Both houses are in very good condition and the maintenance has been kept up on them both. Make sure you put this one at the top of your list because at this price it won't last long. 6 🛤 3 🚰 4 🚘