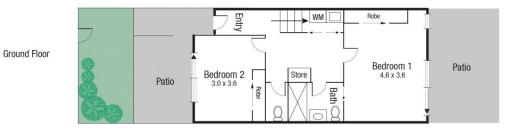

## 7/90 Davidson Street SOUTH TOWNSVILLE QLD

This impressive two level property with cutting edge design, situated in a premium complex must be inspected to be fully appreciated.

Every space of this residence is ultra modern with plenty of light and space. The stunning central kitchen is well finished with an abundance of cupboard and bench space as well as quality appliances. Flowing seamlessly from the kitchen and living area is the terrace patio which would be the perfect place to entertain or enjoy a quiet night in. The two large bedrooms are situated on the ground level and each have direct access to the private patio. The stunning two way bathroom with quality gloss tiles has direct access to the main bedroom, providing the convenience of a ensuite set up.

210 Charters Towers Road Hermit Park QLD 07 47 722 022

| Scale in metres. Indicative only. Dimensions are approximate. All information contained herein is gathered from sources we believe to be reliable. However we cannot guarantee its accuracy and interested persons should rely on their own enquiries. | AREA<br>INT : 96.9 sq.m<br>EXT : 33.0 sq.m<br>TOTAL :129.9 sq.m |
|--------------------------------------------------------------------------------------------------------------------------------------------------------------------------------------------------------------------------------------------------------|-----------------------------------------------------------------|
|--------------------------------------------------------------------------------------------------------------------------------------------------------------------------------------------------------------------------------------------------------|-----------------------------------------------------------------|