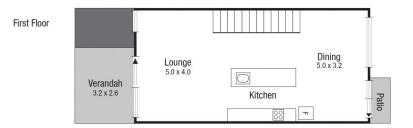

## 7/90 Davidson Street SOUTH TOWNSVILLE QLD

This impressive two level property with cutting edge design, situated in a premium complex must be inspected to be fully appreciated.

Every space of this residence is ultra modern with plenty of light and space. The stunning central kitchen is well finished with an abundance of cupboard and bench space as well as quality appliances. Flowing seamlessly from the kitchen and living area is the terrace patio which would be the perfect place to entertain or enjoy a quiet night in. The two large bedrooms are situated on the ground level and each have direct access to the private patio. The stunning two way bathroom with quality gloss tiles has direct access to the main bedroom, providing the convenience of a ensuite set up.

210 Charters Towers Road Hermit Park QLD 07 47 722 022

| Scale in metres. Indicative only. Dimensions are approximate. All information contained herein is gathered from sources we believe to be reliable. However we cannot guarantee its accuracy and interested persons should rely on their own enquiries. | AREA<br>INT : 96.9 sq.m<br>EXT : 33.0 sq.m<br>TOTAL :129.9 sq.m |
|--------------------------------------------------------------------------------------------------------------------------------------------------------------------------------------------------------------------------------------------------------|-----------------------------------------------------------------|
|--------------------------------------------------------------------------------------------------------------------------------------------------------------------------------------------------------------------------------------------------------|-----------------------------------------------------------------|