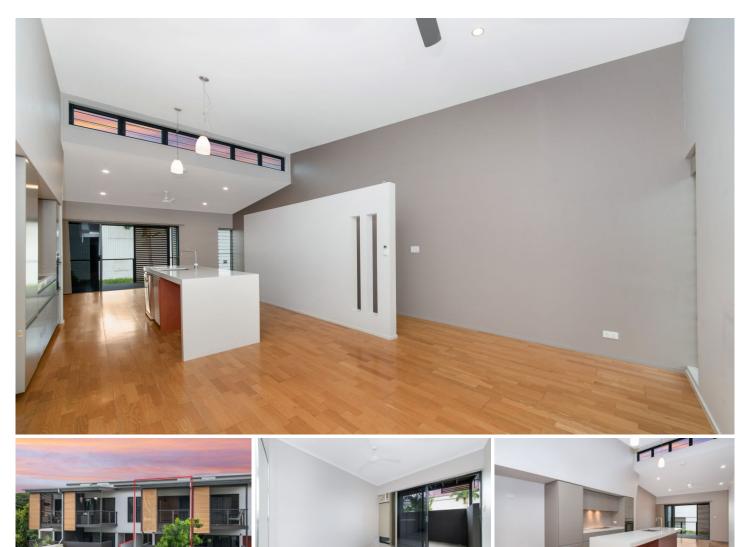

## 7/90 Davidson Street SOUTH TOWNSVILLE QLD

This impressive two level property with cutting edge design, situated in a premium complex must be inspected to be fully appreciated.

Every space of this residence is ultra modern with plenty of light and space. The stunning central kitchen is well finished with an abundance of cupboard and bench space as well as quality appliances. Flowing seamlessly from the kitchen and living area is the terrace patio which would be the perfect place to entertain or enjoy a quiet night in. The two large bedrooms are situated on the ground level and each have direct access to the private patio. The stunning two way bathroom with quality gloss tiles has direct access to the main bedroom, providing the convenience of a ensuite set up.

A secure, undercover carpark and storage area is provided

View : https://www.kingsberry.com.au/sale/qld/townsville -district/south-townsville/residential/unit/6321030

Ben Kingsberry 07 4772 2022 0438 792 652 ben.kingsberry@tsvharcourts.com.au