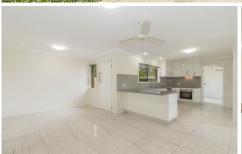

## Property features:

- Spacious modern kitchen features electric cooking, dishwasher and ample bench and cupboard space.
- Open plan living and dining areas provide an abundance of space and the lounge features split system air-conditioning and tiled flooring throughout.
- Main bedroom features split system air-conditioning, walk in wardrobe, ensuite and tiled flooring.