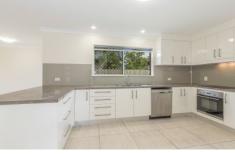

## Property features:

- Spacious modern kitchen features electric cooking, dishwasher and ample bench and cupboard space.
- Open plan living and dining areas provide an abundance of space and the lounge features split system air-conditioning and tiled flooring throughout.
- Main bedroom features split system air-conditioning, walk in wardrobe, ensuite and tiled flooring.