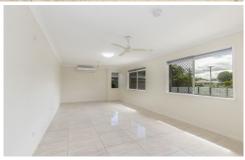

## Property features:

- Spacious modern kitchen features electric cooking, dishwasher and ample bench and cupboard space.
- Open plan living and dining areas provide an abundance of space and the lounge features split system air-conditioning and tiled flooring throughout.
- Main bedroom features split system air-conditioning, walk in wardrobe, ensuite and tiled flooring.