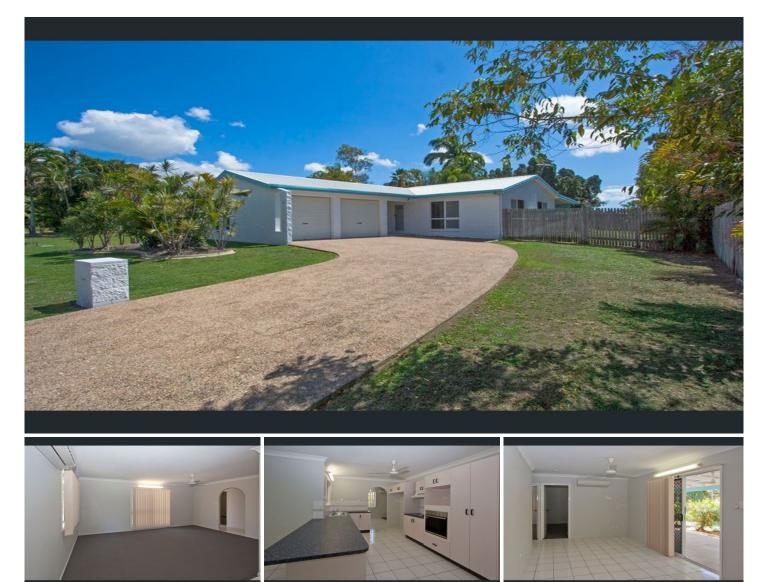

## 8 Boronia Drive ANNANDALE QLD

\*\*BOOK AN INSPECTION TIME ONLINE - SEE DETAILS BELOW\*\*

This spacious family home has been proportioned perfectly, from living spaces, bedrooms to external entertainment space for that weekend BBQ.

## Property features:

- Four good sized, carpeted bedrooms, all with built in robes

- Main bedroom complete with Walk-In-Robe and ensuite

- Separate lounge and dining room with an added family room that flows out to an undercover entertainment room

- Large kitchen composing of stainless steel appliances and ample cupboard and bench space

View : https://www.kingsberry.com.au/lease/qld/townsvill e-district/annandale/residential/house/6324624

Ben Kingsberry 07 4772 2022 0438 792 652 ben.kingsberry@tsvharcourts.com.au