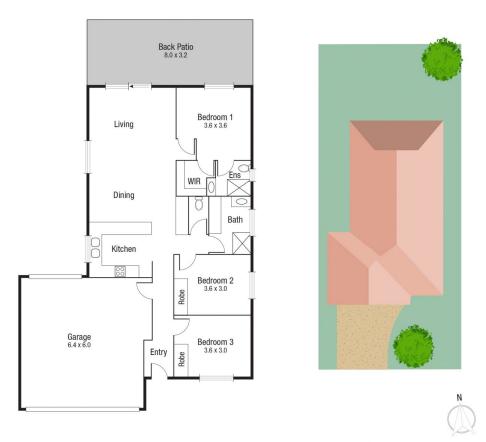

## 8 Waterdragon Link DOUGLAS QLD

Whether you are looking for a home or investment property, 8 Waterdragon Link in Riverside Gardens is a must-see.

This property has plenty on offer and must be inspected to be fully appreciated. As soon as you walk in, you will be wowed by the sense of light and space created by the raked high ceilings to the open plan kitchen, dining and living spaces. The neat kitchen is the hub of the home with an abundance of bench and cupboard space and quality appliances. The three spacious, carpeted bedrooms all have built in storage and the main boasts a well-appointed ensuite and walk in robe. The main bathroom is generously sized and cleverly positioned for convenience and privacy while the air-conditioning throughout will keep you cool regardless of the time of year.

3 🕮 2 📛 2 🖨

Price : \$ 375,000 Building Size : 163 sqm Land Size : 432 sqm

**'iew**: https://www.kingsberry.com.au/sale/qld/t ownsville-district/douglas/residential/hou

se/6327629

Ben Kingsberry 07 4772 2022 0438 792 652

TOTAL AREA: 162.8 sq.m