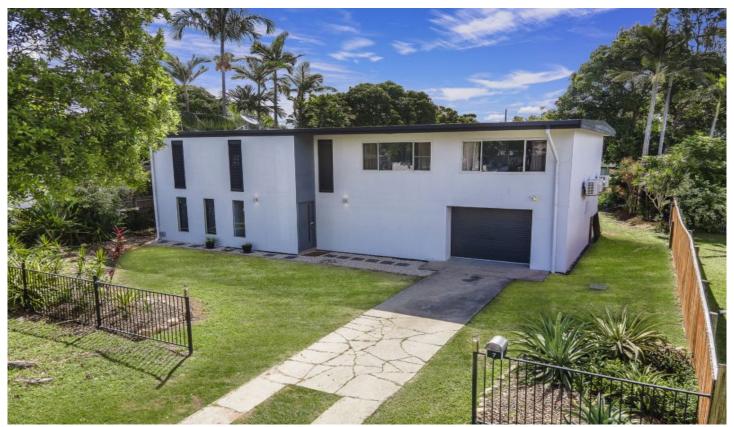

## 7 Churinga Street KIRWAN QLD

Oversized family home will leave no stone unturned, totally reinvented, all newly polished timber flooring upstairs, legal height approved, beautifully appointed kitchen with oversized gas stove. Three large bedrooms upstairs and downstairs, or change one of them to a media room on the lower level - your choice really? Plus two brand new bathrooms and laundry, along with tiled and vinyl planking floor coverings. Dual living at its best! You will not believe the transformation, centrally located in the ever popular growing and sought after suburb or Kirwan!

5 🚐 2 🖺 1 🗬

**Price** : \$ 378,000 **Land Size** : 604 sqm

View: https://www.kingsberry.com.au/sale/qld/tow

nsville-district/kirwan/residential/house/6329

249

Stephanie Turnbull

0459 528 095

stephanie.turnbull@tsvharcourts.com.au