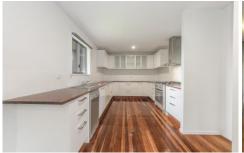

## 7 Churinga Street KIRWAN QLD

Oversized family home will leave no stone unturned, totally reinvented, all newly polished timber flooring upstairs, legal height approved, beautifully appointed kitchen with oversized gas stove. Three large bedrooms upstairs and downstairs, or change one of them to a media room on the lower level - your choice really? Plus two brand new bathrooms and laundry, along with tiled and vinyl planking floor coverings. Dual living at its best! You will not believe the transformation, centrally located in the ever popular growing and sought after suburb or Kirwan!