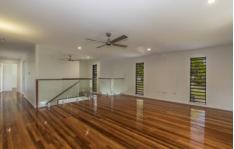

## 7 Churinga Street KIRWAN QLD

Oversized family home will leave no stone unturned, totally reinvented, all newly polished timber flooring upstairs, legal height approved, beautifully appointed kitchen with oversized gas stove. Three large bedrooms upstairs and downstairs, or change one of them to a media room on the lower level - your choice really? Plus two brand new bathrooms and laundry, along with tiled and vinyl planking floor coverings. Dual living at its best! You will not believe the transformation, centrally located in the ever popular growing and sought after suburb or Kirwan!

## Features:

- \*Massive open plan living area
- \*Fully fenced 604m2 family friendly block, with side access for the caravan or boat
- \*Newly polished and varnished timber flooring upstairs
- \*Laminate planking and tiled floor areas downstairs