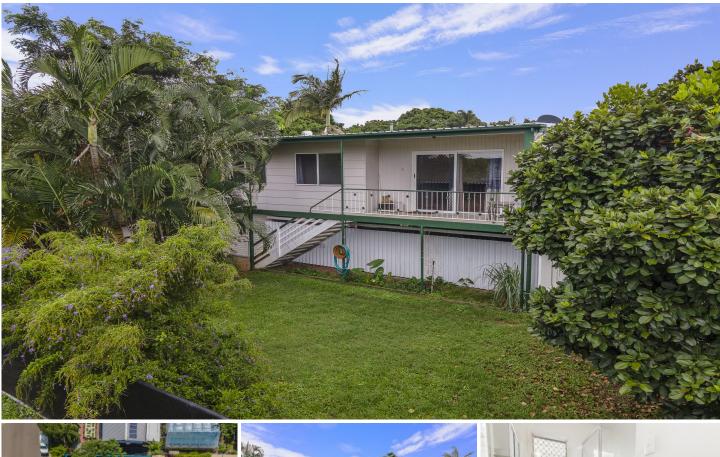

## 1/18 Leopold Street AITKENVALE QLD

Opportunity awaits for your imprint on this centrally located high set home in Aitkenvale. Situated in a sought after family orientated street, positioned on a 437m2 corner block, this home is perfect for the investor or first home buyer. Move in ready.

## Features

- \*Three generous sized bedrooms
- \*Air conditioned for year round comfort
- \*Vinyl planking, with carpeted bedrooms

\*Fully fenced, perfect for peace of mind when the kids are playing, and keep the family pets secure

\*Open plan living

\*Kitchen has plenty of bench space and ample cupboard storage

- \*Fully enclosed underneath
- \*Security screened

Land Size : 437 sqm View : https://wy

: https://www.kingsberry.com.au/sale/qld/tow nsville-district/aitkenvale/residential/house/6 329639