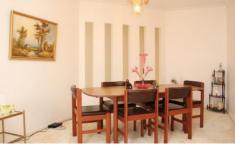

## 28 Eucalyptus Avenue ANNANDALE QLD

This is a large home that will suit most families. A sturdy brick veneer construction with a concrete tile roof blends into the houses around but still stands out. One of the few homes with a fenced front yard for security. As you enter you have a formal lounge and separate formal dining room. The kitchen and second living area are at the rear and look out to the back patio and pool. The main bedroom is larger then most with a walk-in robe and ensuite. The other bedrooms all have built-in robes and with the 2.7m high ceilings you have the feeling of space. The main bathroom has a bath and separate shower. There's an internal laundry and the oversized garage has a large built-in cupboard for storage. This is a well designed home and will appeal to a lot of people.