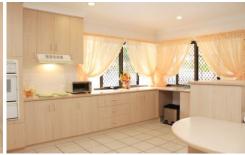

## 28 Eucalyptus Avenue ANNANDALE QLD

This is a large home that will suit most families. A sturdy brick veneer construction with a concrete tile roof blends into the houses around but still stands out. One of the few homes with a fenced front yard for security. As you enter you have a formal lounge and separate formal dining room. The kitchen and second living area are at the rear and look out to the back patio and pool. The main bedroom is larger then most with a walk-in robe and ensuite. The other bedrooms all have built-in robes and with the 2.7m high ceilings you have the feeling of space. The main bathroom has a bath and separate shower. There's an internal laundry and the oversized garage has a large built-in cupboard for storage. This is a well designed home and will appeal to a lot of people.