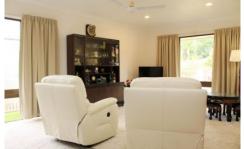

## 28 Eucalyptus Avenue ANNANDALE QLD

This is a large home that will suit most families. A sturdy brick veneer construction with a concrete tile roof blends into the houses around but still stands out. One of the few homes with a fenced front yard for security. As you enter you have a formal lounge and separate formal dining room. The kitchen and second living area are at the rear and look out to the back patio and pool. The main bedroom is larger then most with a walk-in robe and ensuite. The other bedrooms all have built-in robes and with the 2.7m high ceilings you have the feeling of space. The main bathroom has a bath and separate shower. There's an internal laundry and the oversized garage has a large built-in cupboard for storage. This is a well designed home and will appeal to a lot of people.