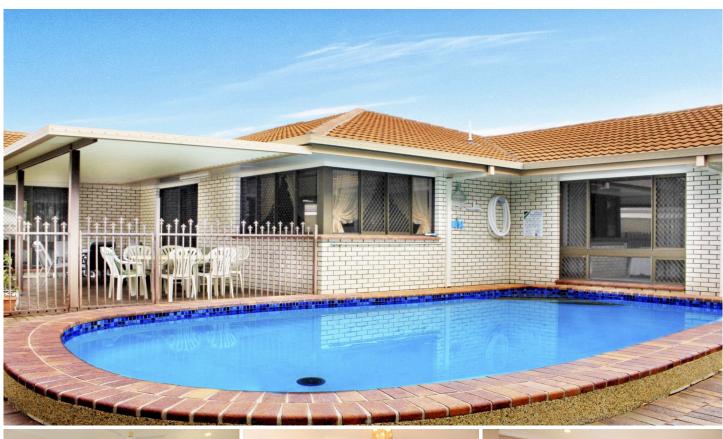

## 28 Eucalyptus Avenue ANNANDALE QLD

This is a large home that will suit most families. A sturdy brick veneer construction with a concrete tile roof blends into the houses around but still stands out. One of the few homes with a fenced front yard for security. As you enter you have a formal lounge and separate formal dining room. The kitchen and second living area are at the rear and look out to the back patio and pool. The main bedroom is larger then most with a walk-in robe and ensuite. The other bedrooms all have built-in robes and with the 2.7m high ceilings you have the feeling of space. The main bathroom has a bath and separate shower. There's an internal laundry and the oversized garage has a large built-in cupboard for storage. This is a well designed home and will appeal to a lot of people.