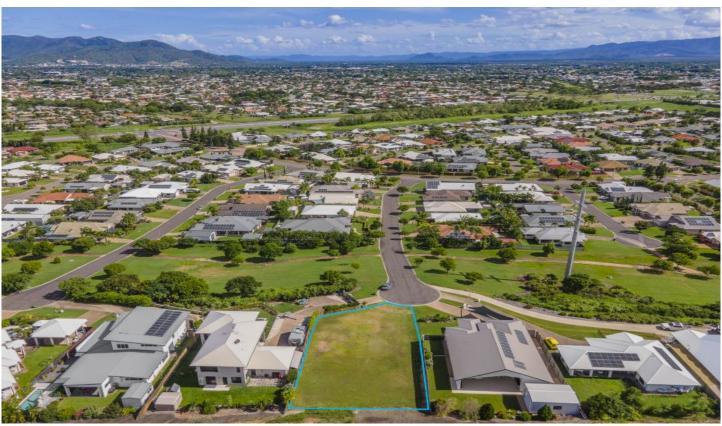

## 11 Blackbean Court MOUNT LOUISA QLD

Looking for an elevated, 1055sqm block to build your dream home? This is a beauty!

Nestled into the slope of Mount Louisa it has views across Kirwan and the Upper Ross River suburbs to Mount Stuart and The Pinnacles. A large park at the front of the property offers outstanding space for families to use. Take advantage of the new walking and cycling tracks on Mount Louisa.

In such a central location you are within minutes of everything that Townsville has to offer.

- -Underground power and services
- Close to schools, childcare centres and parks
- 5 minutes to The Willows and The Riverway Complex
- 2 minutes to Coles supermarket
- 20 minutes to The Strand and CBD
- Elevated level block in a neighbourhood of quality homes

**Price** : \$ 250,000 **Land Size** : 1055 sqm

View: https://www.kingsberry.com.au/sale/qld/tow

nsville-district/mount-louisa/residential/land/

6329914

Malcolm Thomson 07 4772 2022 0400 545 664

malcolm.thomson@tsvharcourts.com.au