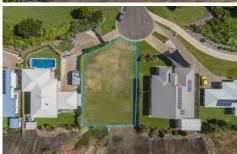

## 11 Blackbean Court MOUNT LOUISA QLD

Looking for an elevated, 1055sqm block to build your dream home? This is a beauty!

Nestled into the slope of Mount Louisa it has views across Kirwan and the Upper Ross River suburbs to Mount Stuart and The Pinnacles. A large park at the front of the property offers outstanding space for families to use. Take advantage of the new walking and cycling tracks on Mount Louisa.

**Price** : \$ 250,000 **Land Size** : 1055 sqm

View: https://www.kingsberry.com.au/sale/qld/tow

nsville-district/mount-louisa/residential/land/

6329914

Malcolm Thomson 07 4772 2022 0400 545 664

malcolm.thomson@tsvharcourts.com.au