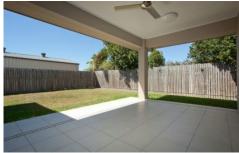

## Features include:

- Open plan dining/family room with access to undercover entertaining
- Functional well equipped kitchen window overlooks backyard for child supervision
- Spacious fully tiled back patio
- Fully air-conditioned for year round comfort
- Ensuite and walk in robe to master bedroom
- Bedrooms 2 and 3 both have builtin robes
- The family bathroom has a bath with overhead shower. Toilet is separate
- Double garage with internal entry