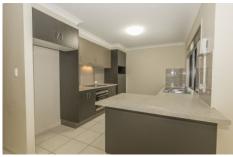

## Features include:

- Open plan dining/family room with access to undercover entertaining
- Functional well equipped kitchen window overlooks backyard for child supervision
- Spacious fully tiled back patio
- Fully air-conditioned for year round comfort
- Ensuite and walk in robe to master bedroom
- Bedrooms 2 and 3 both have builtin robes
- The family bathroom has a bath with overhead shower. Toilet is separate
- Double garage with internal entry