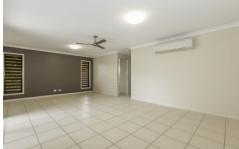

## Features include:

- Open plan dining/family room with access to undercover entertaining
- Functional well equipped kitchen window overlooks backyard for child supervision
- Spacious fully tiled back patio
- Fully air-conditioned for year round comfort
- Ensuite and walk in robe to master bedroom
- Bedrooms 2 and 3 both have builtin robes
- The family bathroom has a bath with overhead shower. Toilet is separate
- Double garage with internal entry