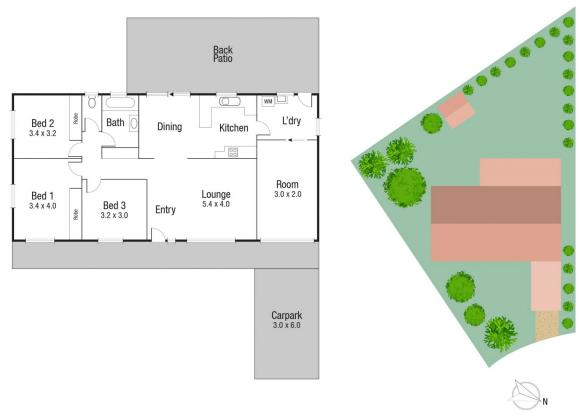

## 14 Cronin Court KIRWAN QLD

Looking the convenience of a property close to everything you need while being tucked away in a quiet world of your own? 14 Cronin Court, Kirwan is a must inspect.

This neat, tidy and fully airconditioned home is ready to move into. The clever design and layout ensures no space is wasted with storage built in. Each of the three generously sized, carpeted bedrooms are down the hall way providing great privacy. The kitchen is centrally located offering plenty of bench and cupboard space. The dining and living areas are connected for ease of living while creating a great sense of space and flow. The garage has been built in to provide an extra internal multipurpose room. The crisp bathroom has been updated and the toilet is separate. The internal laundry is a practical size and built for convenience with direct access outside.

0457 255 083

 $ben.kingsberry@tsvharcourts.com.au\ sinead.ormes@tsvharcourts.com.au$ 

TOTAL AREA: 164.1 sq.m

Scale in metres. Indicative only. Dimensions are approximate. All information contained herein is gathered from sources we believe to be reliable. However we cannot guarantee its accuracy and interested persons should rely on their own enquiries.