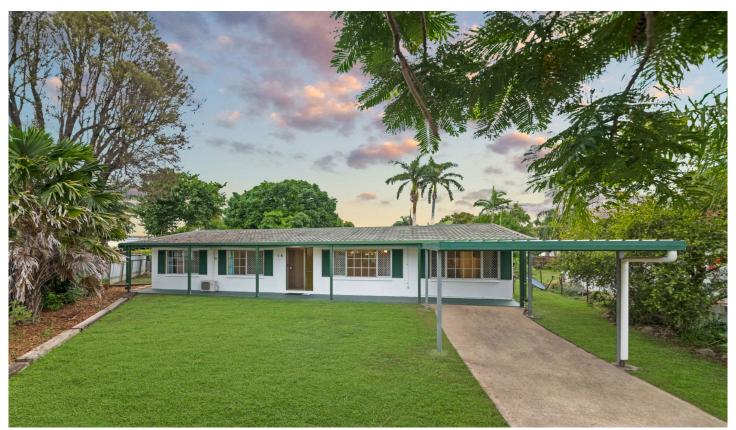

## 14 Cronin Court KIRWAN QLD

Looking the convenience of a property close to everything you need while being tucked away in a quiet world of your own? 14 Cronin Court, Kirwan is a must inspect.

This neat, tidy and fully airconditioned home is ready to move into. The clever design and layout ensures no space is wasted with storage built in. Each of the three generously sized, carpeted bedrooms are down the hall way providing great privacy. The kitchen is centrally located offering plenty of bench and cupboard space. The dining and living areas are connected for ease of living while creating a great sense of space and flow. The garage has been built in to provide an extra internal multipurpose room. The crisp bathroom has been updated and the toilet is separate. The internal laundry is a practical size and built for convenience with direct access outside.

14 Cronin Court, Kirwan