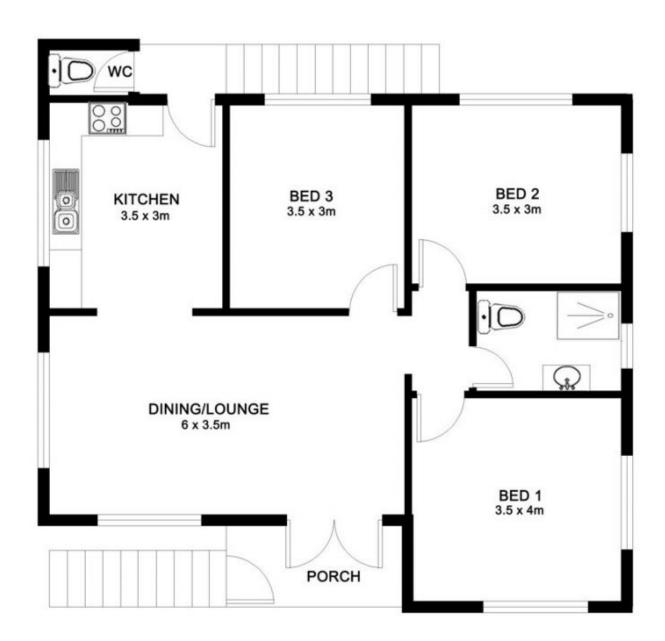

of Gulliver, which provides easy access to a range of schools, shops, public transports & is just 5 - 10 minutes to the CBD & Strand, as well as 5 - 10 minutes to The Townsville Hospital, Lavarack Barracks & James Cook University. Fully renovated, & perfectly presented, this property combines modern features with all of the charm of a traditional Queenslander. Situated on a large fenced corner block, the property is perfect for anyone look for a low maintenance property with plenty of space & storage. It features:

- Air Conditioning Throughout.
- Security screens & ceiling fans throughout.

3 📭 1 🚍 1 🚍

**View**: https://www.kingsberry.com.au/lease/qld/townsvill e-district/qulliver/residential/house/6340494



Ben Kingsberry 07 4772 2022 0438 792 652

ben.kingsberry@tsvharcourts.com.au



INTERNAL AREA : 77 SQM EXTERNAL AREA : 5 SQM TOTAL AREA : 82 SQM