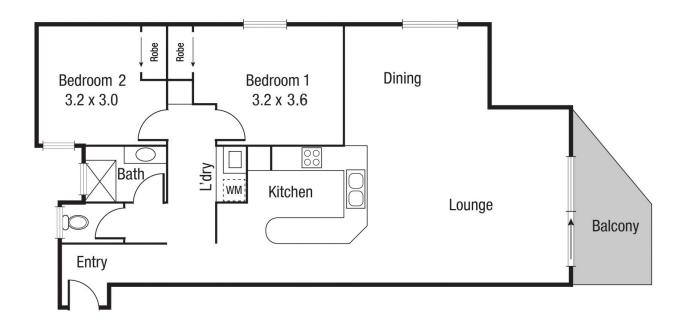

View : https://www.kingsberry.com.au/sale/qld/townsville -district/south-townsville/residential/unit/6341771

Ben Kingsberry 07 4772 2022 0438 792 652 ben.kingsberry@tsvharcourts.com.au

Scale in metres. Indicative only. Dimensions are approximate. All information contained herein is gathered from sources we believe to be reliable. However we cannot guarantee its accuracy and interested persons should rely on their own enquiries.

TOTAL AREA: 85.2 sq.m

17/23 McIllwriath