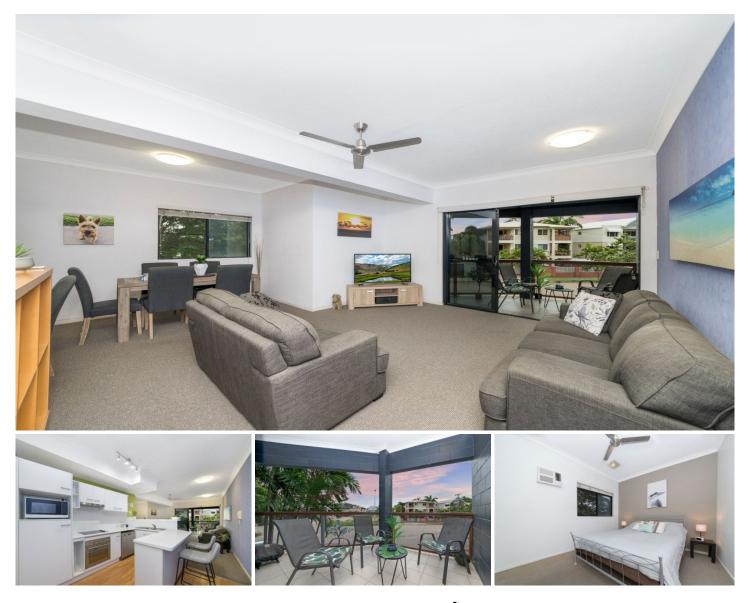

## 17/33 McIlwraith Street SOUTH TOWNSVILLE QLD

If location and convenience are important to you, then look no further. At 17/33 McIlwraith Street, the city lifestyle is at your doorstep with just a short stroll to the Palmer Street Restaurant Precinct, Flinders Street, The Strand, Queensland Country Bank Stadium and more. What a refreshing feeling for a Townsville unit; LOW BODY CORPORATE outgoings mean this property will suit both investors who are looking for good capital growth and steady returns plus home buyers looking for an affordable way to escape the rental rat race.

The leaf lined street sets the tone for this complex and despite being just steps away from the city centre, the complex is quiet and feels like a world away from the hustle and bustle. The functional layout of the apartment is impressive, with every area of the home being practically sized and positioned. The neat and tidy kitchen is cleverly