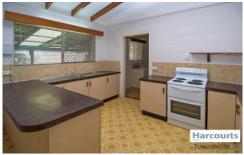

Other features include

- Three great size bedrooms with plush carpet
- Main bedroom has built ins
- Fully air conditioned & screened throughout
- Great size kitchen that backs onto the dining area
- Massive living area for those movie night slumbers
- Big back yard with a garden shed
- Great size patio