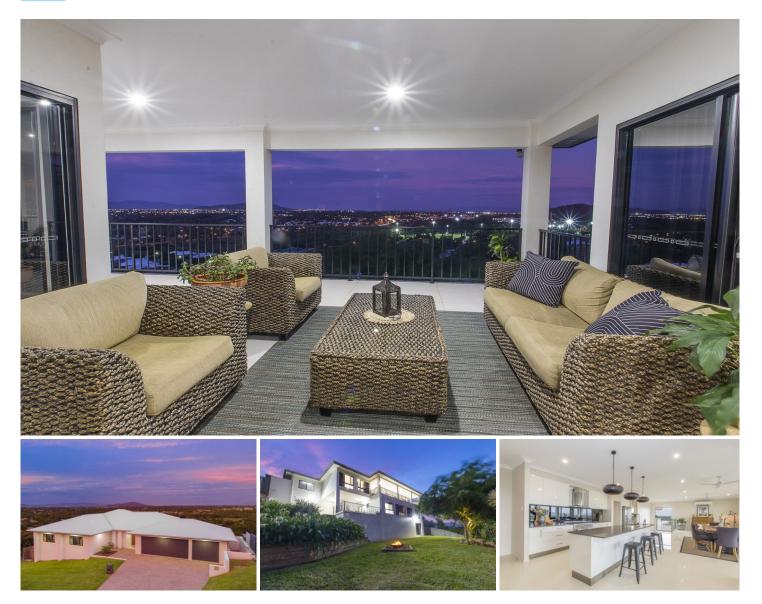

## 52 Windarra Avenue DOUGLAS QLD

This luxurious, award winning home is situated on a 1027m2 block and is a whopping 424m2 under roof! With five large sized bedrooms, three stunning bathrooms and a modernised media room, you could not ask for more space in a home. The stunning designed kitchen is perfect for those who love to cook up a storm, with stone top benches, Smeg oven and massive butler's pantry with extra bench space inside!

There is a fully enclosed workshop underneath the home and plenty of yard space for the potential of a pool to be installed. The best part of the home is when you walk through the front doors, you are greeted with the massive open plan living and dining area which flows out to the spacious decking that holds the gem of the home, which is the gorgeous views!