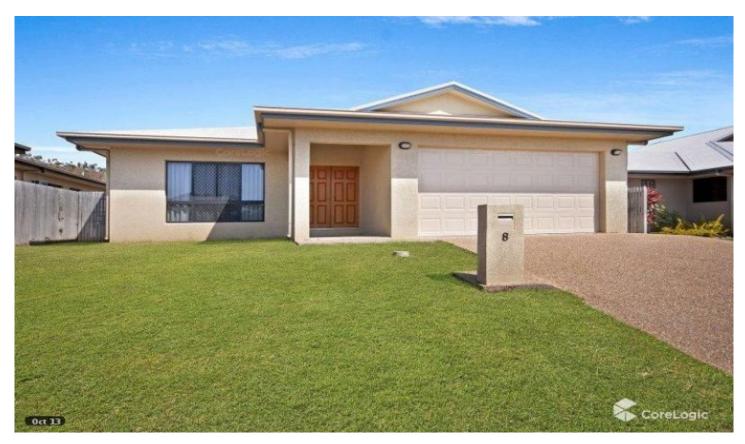

## 8 Redbank Court MOUNT LOUISA QLD

8 Redbank Court, Mount Louisa - Sold off the database before hitting the market

## **Property Features:**

- Four airconditioned bedrooms with ceiling fans and built in robes
- Master bedroom features and ensuite and walk in robes
- Formal living area
- Separate dining space
- Spacious kitchen with plenty of bench space and storage
- Internal Laundry
- Large area
- Double car accommodation
- Well landscaped 560sqm block which is fully fenced
- Pebblecrete driveway