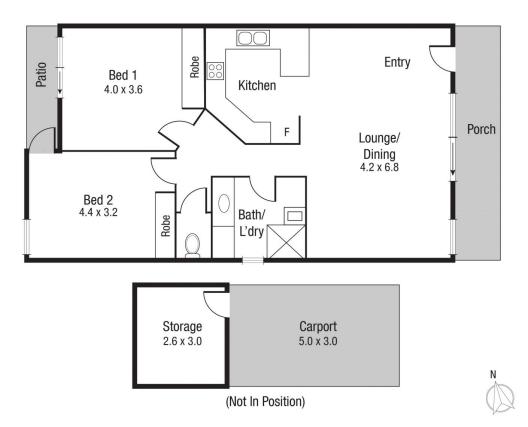

This property is a clean, blank slate with a new bathroom, curtains and paint - ready to move into and make your own. You will be pleasantly surprised by the cathedral ceilings, size and practical layout of this two bedroom unit. The spacious kitchen has plenty of bench and cupboard space and flows well into the dining and living area. Each of the two bedrooms are a generous size with built in robes. The bathroom is tidy and practical and incorporates the laundry. The undercover car park will keep your vehicle out of the

2 📭 1 📛 1 🚘

**View**: https://www.kingsberry.com.au/sale/qld/townsville -district/belgian-gardens/residential/unit/6358525

Ben Kingsberry 07 4772 2022 0438 792 652 ben.kingsberry@tsvharcourts.com.au

Scale in metres. Indicative only. Dimensions are approximate. All information contained herein is gathered from sources we believe to be reliable. However we cannot guarantee its accuracy and interested persons should rely on their own enquiries.

TOTAL AREA: 95.3 sq.m

## 37/16 Old Common Rd