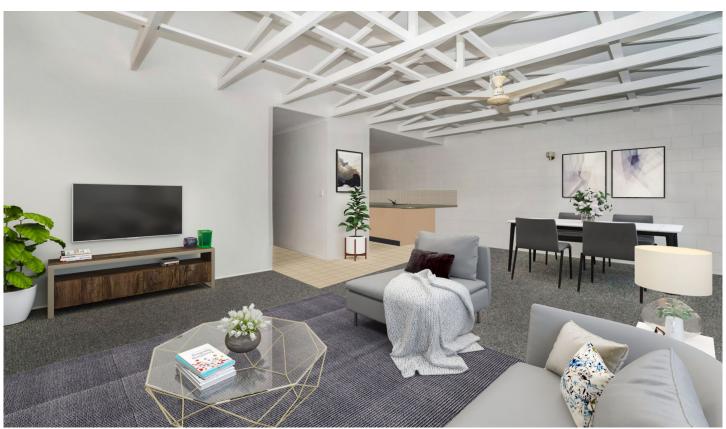

This property is a clean, blank slate with a new bathroom, curtains and paint - ready to move into and make your own. You will be pleasantly surprised by the cathedral ceilings, size and practical layout of this two bedroom unit. The spacious kitchen has plenty of bench and cupboard space and flows well into the dining and living area. Each of the two bedrooms are a generous size with built in robes. The bathroom is tidy and practical and incorporates the laundry. The undercover car park will keep your vehicle out of the