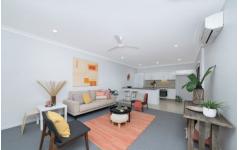

The galley style kitchen is the highlight of the property with quality stone bench tops and stainless steel appliances. The master bedroom is large in size and features a large ensuite and walk in robe. The lounge/living area is open planned and well proportioned. Upstairs is the main bathroom and an additional two bedrooms with private patio. Storage will be no issue with plenty of linen cupboards.