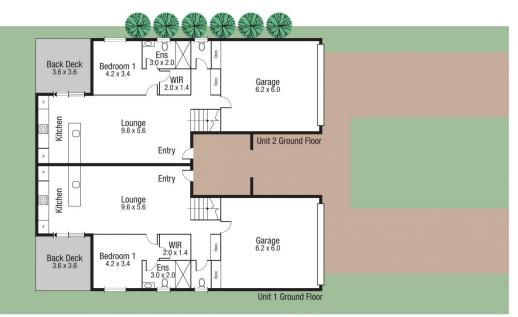

The galley style kitchen is the highlight of the property with quality stone bench tops and stainless steel appliances. The master bedroom is large in size and features a large ensuite and walk in robe. The lounge/living area is open planned and well proportioned. Upstairs is the main bathroom and an additional two bedrooms with private patio. Storage will be no issue with plenty of linen cupboards.

Unit 1 AREA Unit 2 AREA

INT : 143.4 sq.m EXT : 18.3 sq.m TOTAL: 151.7 sq.m INT : 143.4 sq.m EXT : 18.3 sq.m TOTAL: 151.7 sq.m

39 Afton