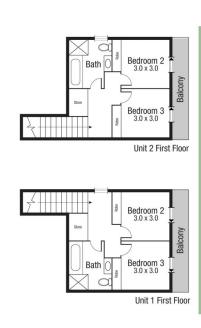

The galley style kitchen is the highlight of the property with quality stone bench tops and stainless steel appliances. The master bedroom is large in size and features a large ensuite and walk in robe. The lounge/living area is open planned and well proportioned. Upstairs is the main bathroom and an additional two bedrooms with private patio. Storage will be no issue with plenty of linen cupboards.

Unit 1 AREA Unit 2 AREA

INT : 143.4 sq.m EXT : 18.3 sq.m TOTAL: 151.7 sq.m INT : 143.4 sq.m EXT : 18.3 sq.m TOTAL: 151.7 sq.m

39 Afton