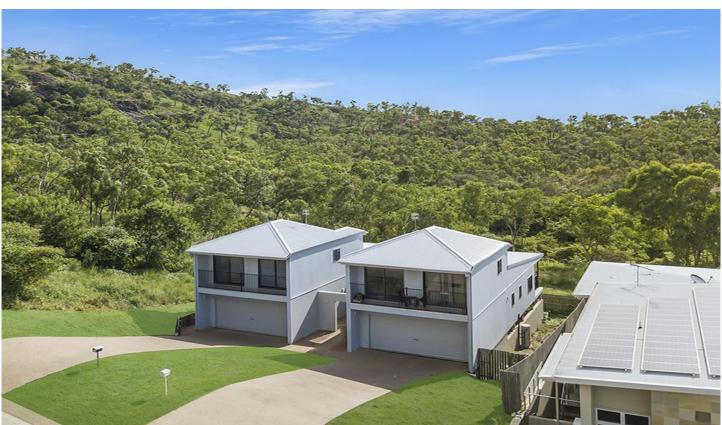

## 39 Afton Way MOUNT LOUISA QLD

Strata titled duplex, For sale either individually or together.

Tucked away in a guiet pocket of Mount Louisa with no rear neighbours, this quality built six year old townhouse with modern finishings offers the perfect entry level property for the first home buyer, downsizer, working couple or savvy

The galley style kitchen is the highlight of the property with quality stone bench tops and stainless steel appliances. The master bedroom is large in size and features a large ensuite and walk in robe. The lounge/living area is open planned and well proportioned. Upstairs is the main bathroom and an additional two bedrooms with private patio. Storage will be no issue with plenty of linen cupboards.