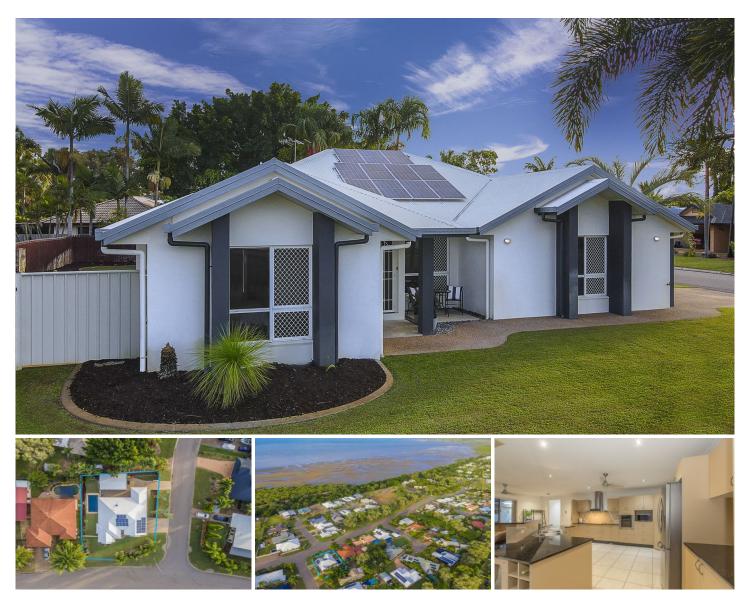

## 17 Livistonia Close BUSHLAND BEACH QLD

Located in one of Bushland Beaches most sought after neighbourhood's, sitting on a dazzling 866m2 corner block surrounded by stunning homes. This beautiful home has so much to offer, an idyllic relaxed lifestyle, glorious walks along the beach, with the family and the furry kids. The Bushland Beach Tavern likewise is a very short stroll away. Here are some fantastic features of this delightful home

## Features

\*Amazing oversized double timber doors at the entrance, with custom made double security doors for peace of mind \*All four bedrooms have plush carpet installed, and built-in robes

\*Stand out tiled foyer, with feature wall niches

\*Main bedroom with ensuite which has double shower, and walk-in robe. The other three bedrooms are at the side of the home. Located at the front of home - ideal for privacy