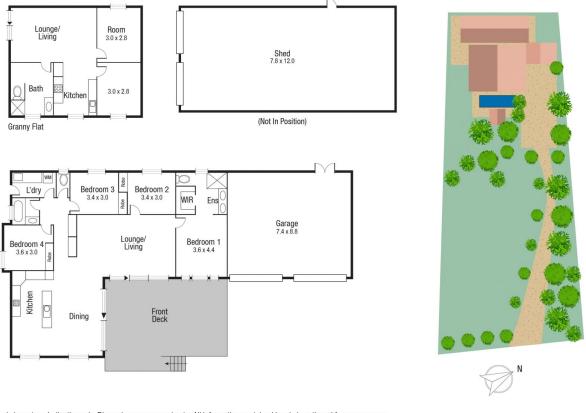

## 4 🛤 2 📛 5 🚘

Land Size : 4047 sqm

: https://www.kingsberry.com.au/sale/qld/tow nsville-district/alice-river/residential/house/6 364374

View

Adrian Raiteri 07 4772 2022 0427 673 612 adrian.raiteri@tsvharcourts.com.au

210 Charters Towers Road Hermit Park QLD 07 47 722 022

Scale in metres. Indicative only. Dimensions are approximate. All information contained herein is gathered from sources we believe to be reliable. However we cannot guarantee its accuracy and interested persons should rely on their own enquiries.

TOTAL AREA: 266.7 sq.m

154 Ring Rd, Alice River