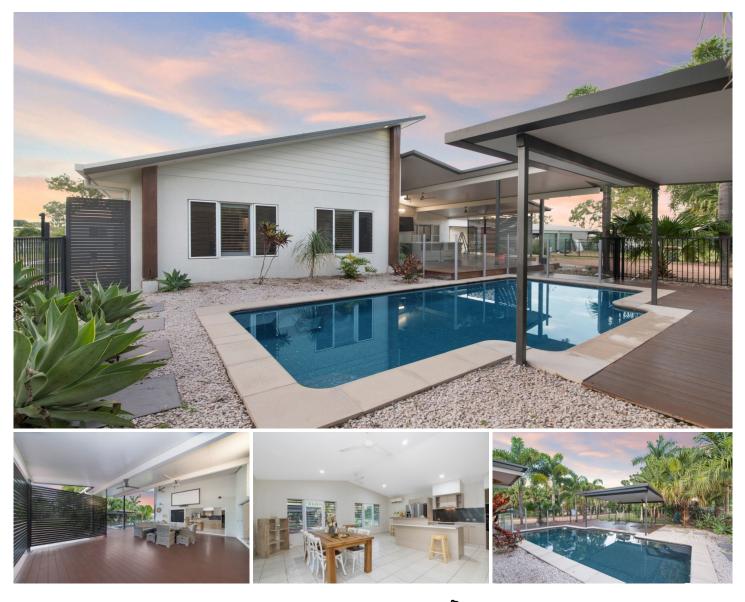

## 154 Ring Road ALICE RIVER QLD

Looking for space, privacy and great family living with all the features to entertain a crowd? Then look no further than this immaculate property located at 154 Ring Road, Alice River.

The palm trees lead the way down the long 70m driveway where you arrive at your new humble abode. The front of the property is an absolute showstopper with an enormous alfresco area with timber decking. The large in ground saltwater pool is accessed via the deck and features an additional gazebo. The deck and pool is purposely positioned away from the western sun.

The kitchen is in the centre of all the action and overlooks the deck, pool, living & dining area and features a large island bench. The stacker door's open right up on the deck to give a great spacious feeling. The bedrooms are all