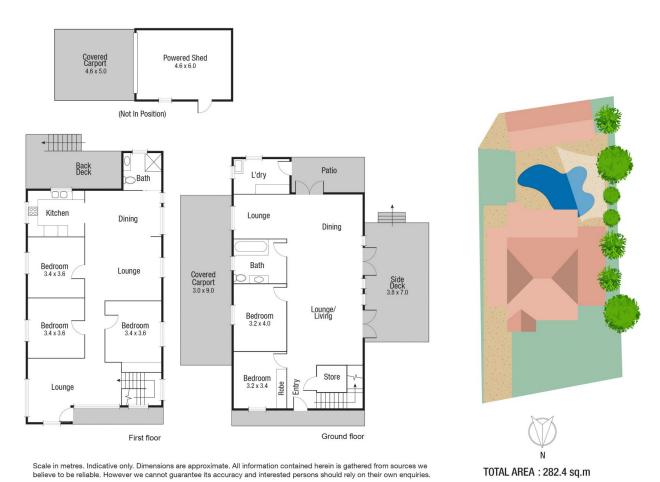

Prepare to be impressed the moment you enter this abode. With living split over two levels, this home is the epitome of relaxed and spacious family living. The lower level offers an extra large open plan family living area, family bathroom, study space and two bedrooms ideal for teenagers that want some privacy and space. Connected by internal stairs, the upper level of the home offers many original features including polished timber floorboards, coloured glass casement windows, ornate fretwork, and a stunning original light fitting in the central hall that leads to the living spaces. An open plan living and dining area is also on this