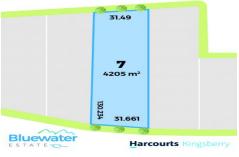

## Lot 7 Mawson Street BLUEWATER QLD

Lot 7 Quick Facts: Price: \$194,000 Size: 4,205 SQM

Located only 28km North of the Townsville CBD. Bluewater Estate is a semi-rural 59 block master planed estate with blocks ranging from 2,409 sqm to 5,400sqm. Stage one is currently selling with 7 remaining lots and a further 23 lots planned in the Stage 2 land release commencing in the near future.

All Blocks are cleared, level and ready to build on with access to town water

Leave the afternoon worries in the reversing mirror and make the lifestyle switch to life at Bluewater Estate.

Land Size: 4205 sqm