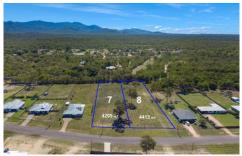

## Lot 7 Mawson Street BLUEWATER QLD

Lot 7 Quick Facts: Price: \$194,000 Size: 4,205 SQM

Located only 28km North of the Townsville CBD. Bluewater Estate is a semi-rural 59 block master planed estate with blocks ranging from 2,409 sqm to 5,400sqm. Stage one is currently selling with 7 remaining lots and a further 23 lots planned in the Stage 2 land release commencing in the near future.

All Blocks are cleared, level and ready to build on with access to town water

Leave the afternoon worries in the reversing mirror and make the lifestyle switch to life at Bluewater Estate.

Land Size: 4205 sqm