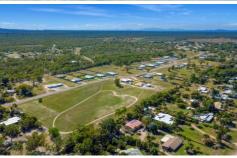

## Lot 7 Mawson Street BLUEWATER QLD

Lot 7 Quick Facts: Price: \$194,000 Size: 4,205 SQM

Located only 28km North of the Townsville CBD. Bluewater Estate is a semi-rural 59 block master planed estate with blocks ranging from 2,409 sqm to 5,400sqm. Stage one is currently selling with 7 remaining lots and a further 23 lots planned in the Stage 2 land release commencing in the near future.