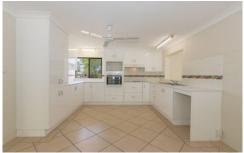

- 4 bedrooms with ensuite and enormous living areas.
- Freshly painted inside and out
- Big patio overlooking inground pool providing undercover entertaining and a wet season play area for the littlies
- 4400m2 of land with fenced back yard ... room for the larger pets and bike tracks
- large block shed ideal as a workshop or mancave