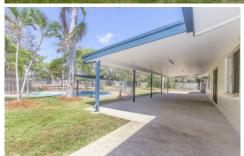

- 4 bedrooms with ensuite and enormous living areas.
- Freshly painted inside and out
- Big patio overlooking inground pool providing undercover entertaining and a wet season play area for the littlies
- 4400m2 of land with fenced back yard ... room for the larger pets and bike tracks
- large block shed ideal as a workshop or mancave