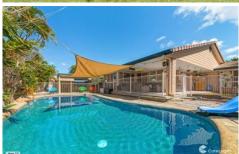

## Features include:

- Huge kitchen, with island bench, electric cooking and heaps of storage
- Adjacent dining/family room light filled with an abundance of windows capturing sea breezes and overlooking the pool
- Sunken formal lounge at entry
- Huge master bedroom with large cupboard space. ensuite with loads of room, plus a private courtyard to relax.