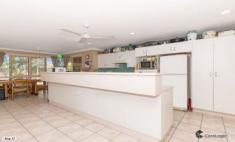

## Features include:

- Huge kitchen, with island bench, electric cooking and heaps of storage
- Adjacent dining/family room light filled with an abundance of windows capturing sea breezes and overlooking the pool
- Sunken formal lounge at entry
- Huge master bedroom with large cupboard space. ensuite with loads of room, plus a private courtyard to relax.