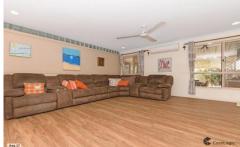

## Features include:

- Huge kitchen, with island bench, electric cooking and heaps of storage
- Adjacent dining/family room light filled with an abundance of windows capturing sea breezes and overlooking the pool
- Sunken formal lounge at entry
- Huge master bedroom with large cupboard space. ensuite with loads of room, plus a private courtyard to relax.