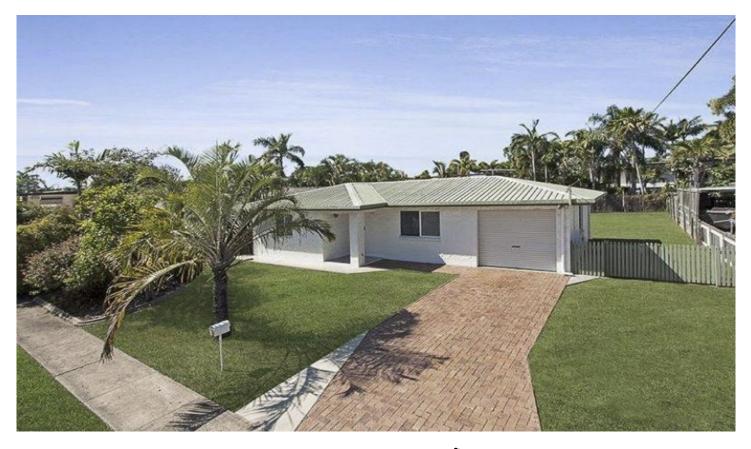

## 14 Wandella Crescent CRANBROOK QLD

This home is in one of Townsville's most ideal location. Within Walking distance to Stockland, Kmart, High school and primary school, the river and so much more. This three bedroom two bathroom and one car garage is situated in a quiet Crescent in Cranbrook. The kitchen is well laid out and is very functional with a pantry. With a frontal lounge/ dining area and a family room there's plenty of room for all the family. The main bedroom has a ensuite and the other bedrooms are a good size. Add to this a good size back yard and this makes a great family home.

## 3 🍋 1 🚰 1 🚘

|       | Ψ | 000   | ~~~       |
|-------|---|-------|-----------|
| Jrico | ~ | · Jun | 1 11 11 1 |
| Price | Ψ | 290,  | 000       |

- Land Size : 607 sqm
- View
- : https://www.kingsberry.com.au/sale/qld/tow nsville-district/cranbrook/residential/house/6 384471